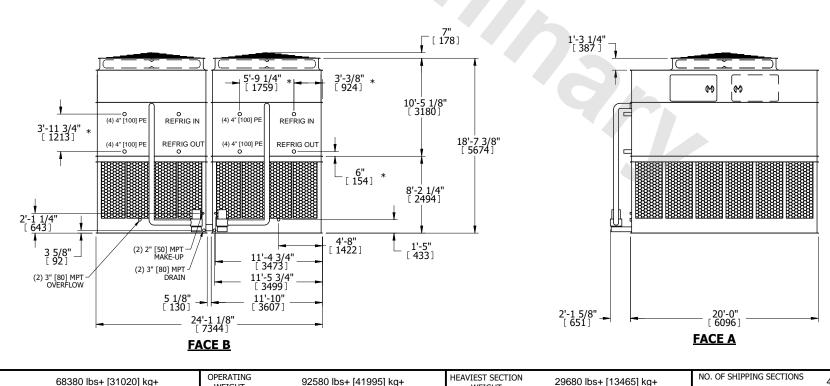

## NOTES:

**SHIPPING** 

WEIGHT

- 1. (M)- FAN MOTOR LOCATION
- 2. HÉAVIEST SECTION IS UPPER SECTION
- 3. MPT DENOTES MALE PIPE THREAD
  FPT DENOTES FEMALE PIPE THREAD
  BFW DENOTES BEVELED FOR WELDING
  GVD DENOTES GROOVED
  FLG DENOTES FLANGE
  PE DENOTES PLAIN END
- 4. +UNIT WEIGHT DOES NOT INCLUDE ACCESSORIES (SEE ACCESSORY DRAWINGS)
- 5. MAKE-UP WATER PRESSURE 20 psi MIN [137 kPa], 50 psi MAX [344 kPa]
- 6. \*-APPROXIMATE DIMENSIONS DO NOT USE FOR PRE-FABRICATION OF CONNECTING PIPING
- 7. 3/4" [19mm] DIA. MOUNTING HOLES. REFER TO RECOMMENDED STEEL SUPPORT DRAWING.
- 8. DIMENSIONS LISTED AS FOLLOWS: ENGLISH FT-IN METRIC [mm]

## FACE A

WEIGHT

WEIGHT