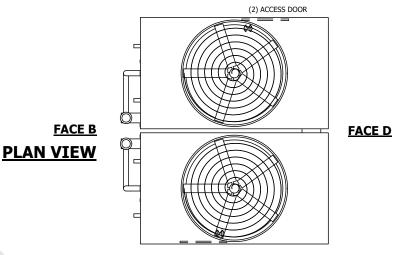

## FACE C

## FACE A

OPERATING WEIGHT

92980 lbs+ [42180] kg+

HEAVIEST SECTION WEIGHT

29880 lbs+ [13555] kg+

NO. OF SHIPPING SECTIONS

DRAWN BY: SLR