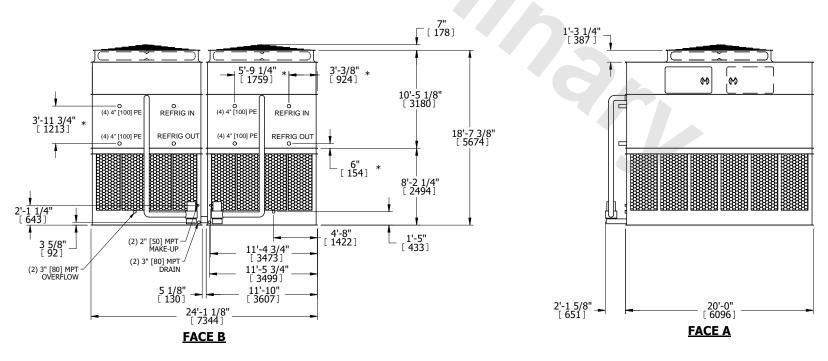

## NOTES:

- 1. (M)- FAN MOTOR LOCATION
- 2. HEAVIEST SECTION IS UPPER SECTION
- 3. MPT DENOTES MALE PIPE THREAD
  FPT DENOTES FEMALE PIPE THREAD
  BFW DENOTES BEVELED FOR WELDING
  GVD DENOTES GROOVED
  FLG DENOTES FLANGE
  PE DENOTES PLAIN END
- 4. +UNIT WEIGHT DOES NOT INCLUDE ACCESSORIES (SEE ACCESSORY DRAWINGS)
- 5. MAKE-UP WATER PRESSURE 20 psi MIN [137 kPa], 50 psi MAX [344 kPa]
- 6. \*-APPROXIMATE DIMENSIONS DO NOT USE FOR PRE-FABRICATION OF CONNECTING PIPING
- 7. 3/4" [19mm] DIA. MOUNTING HOLES. REFER TO RECOMMENDED STEEL SUPPORT DRAWING.
- 8. DIMENSIONS LISTED AS FOLLOWS: ENGLISH FT-IN METRIC [mm]

## FACE A

OPERATING WEIGHT

92980 lbs+ [42180] kg+

HEAVIEST SECTION WEIGHT

29880 lbs+ [13555] kg+

NO. OF SHIPPING SECTIONS

DRAWN BY: SLR