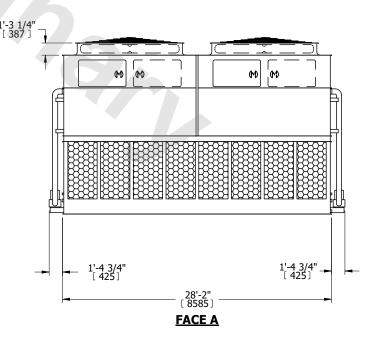

## NOTES:

- 1. (M)- FAN MOTOR LOCATION
- 2. HÉAVIEST SECTION IS UPPER SECTION
- 3. MPT DENOTES MALE PIPE THREAD
  FPT DENOTES FEMALE PIPE THREAD
  BFW DENOTES BEVELED FOR WELDING
  GVD DENOTES GROOVED
  FLG DENOTES FLANGE
  PE DENOTES PLAIN END
- 4. +UNIT WEIGHT DOES NOT INCLUDE ACCESSORIES (SEE ACCESSORY DRAWINGS)
- 5. MAKE-UP WATER PRESSURE 20 psi MIN [137 kPa], 50 psi MAX [344 kPa]
- 6. \*-APPROXIMATE DIMENSIONS DO NOT USE FOR PRE-FABRICATION OF CONNECTING PIPING
- 7. 3/4" [19mm] DIA. MOUNTING HOLES. REFER TO RECOMMENDED STEEL SUPPORT DRAWING.
- 8. DIMENSIONS LISTED AS FOLLOWS: ENGLISH FT-IN METRIC [mm]