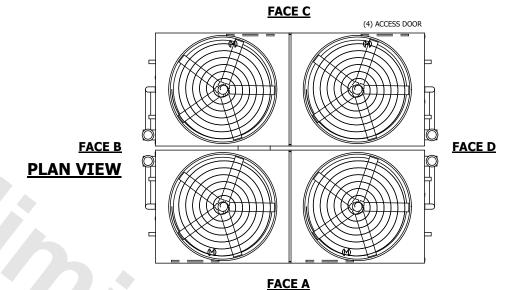

## NOTES:

- 1. (M)- FAN MOTOR LOCATION
- 2. HÉAVIEST SECTION IS UPPER SECTION
- 3. MPT DENOTES MALE PIPE THREAD
  FPT DENOTES FEMALE PIPE THREAD
  BFW DENOTES BEVELED FOR WELDING
  GVD DENOTES GROOVED
  FLG DENOTES FLANGE
  PE DENOTES PLAIN END
- 4. +UNIT WEIGHT DOES NOT INCLUDE ACCESSORIES (SEE ACCESSORY DRAWINGS)
- 5. MAKE-UP WATER PRESSURE 20 psi MIN [137 kPa], 50 psi MAX [344 kPa]
- 6. \*-APPROXIMATE DIMENSIONS DO NOT USE FOR PRE-FABRICATION OF CONNECTING PIPING
- 7. 3/4" [19mm] DIA. MOUNTING HOLES. REFER TO RECOMMENDED STEEL SUPPORT DRAWING.
- 8. DIMENSIONS LISTED AS FOLLOWS: ENGLISH FT-IN METRIC [mm]