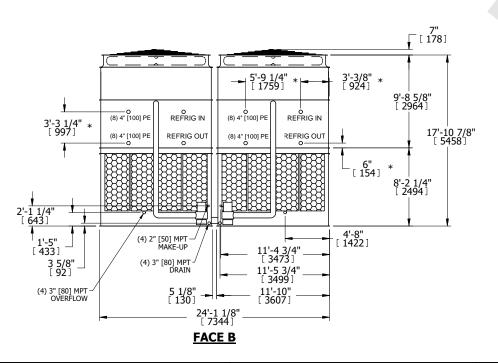

## NOTES:

- 1. (M)- FAN MOTOR LOCATION
- 2. HÉAVIEST SECTION IS UPPER SECTION
- 3. MPT DENOTES MALE PIPE THREAD
  FPT DENOTES FEMALE PIPE THREAD
  BFW DENOTES BEVELED FOR WELDING
  GVD DENOTES GROOVED
  FLG DENOTES FLANGE
  PE DENOTES PLAIN END
- 4. +UNIT WEIGHT DOES NOT INCLUDE ACCESSORIES (SEE ACCESSORY DRAWINGS)
- 5. MAKE-UP WATER PRESSURE 20 psi MIN [137 kPa], 50 psi MAX [344 kPa]
- 6. \*-APPROXIMATE DIMENSIONS DO NOT USE FOR PRE-FABRICATION OF CONNECTING PIPING
- 7. 3/4" [19mm] DIA. MOUNTING HOLES. REFER TO RECOMMENDED STEEL SUPPORT DRAWING.
- 8. DIMENSIONS LISTED AS FOLLOWS: ENGLISH FT-IN METRIC [mm]