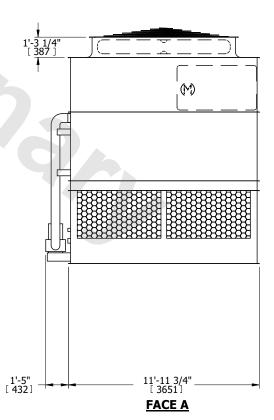

## NOTES:

- 1. (M)- FAN MOTOR LOCATION
- 2. HEAVIEST SECTION IS UPPER SECTION
- 3. MPT DENOTES MALE PIPE THREAD FPT DENOTES FEMALE PIPE THREAD BFW DENOTES BEVELED FOR WELDING **GVD DENOTES GROOVED** FLG DENOTES FLANGE PE DENOTES PLAIN END
- 4. +UNIT WEIGHT DOES NOT INCLUDE ACCESSORIES (SEE ACCESSORY DRAWINGS)
- 5. MAKE-UP WATER PRESSURE 20 psi MIN [137 kPa], 50 psi MAX [344 kPa]
- 6. \*-APPROXIMATE DIMENSIONS DO NOT USE FOR PRE-FABRICATION OF CONNECTING
- 7. 3/4" [19mm] DIA. MOUNTING HOLES. REFER TO RECOMMENDED STEEL SUPPORT DRAWING.
- 8. DIMENSIONS LISTED AS FOLLOWS: **ENGLISH FT-IN** METRIC [mm]