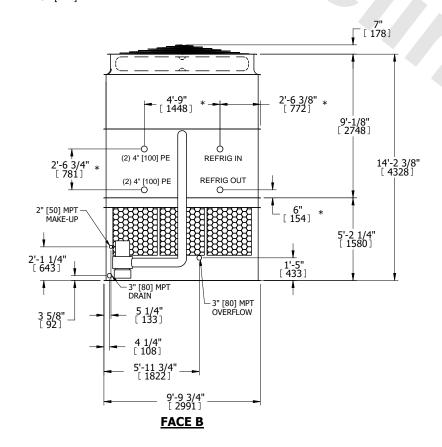

## NOTES:

- 1. (M)- FAN MOTOR LOCATION
- 2. HEAVIEST SECTION IS UPPER SECTION
- 3. MPT DENOTES MALE PIPE THREAD FPT DENOTES FEMALE PIPE THREAD BFW DENOTES BEVELED FOR WELDING **GVD DENOTES GROOVED** FLG DENOTES FLANGE PE DENOTES PLAIN END
- 4. +UNIT WEIGHT DOES NOT INCLUDE ACCESSORIES (SEE ACCESSORY DRAWINGS)
- 5. MAKE-UP WATER PRESSURE 20 psi MIN [137 kPa], 50 psi MAX [344 kPa]
- 6. \*-APPROXIMATE DIMENSIONS DO NOT USE FOR PRE-FABRICATION OF CONNECTING
- 7. 3/4" [19mm] DIA. MOUNTING HOLES. REFER TO RECOMMENDED STEEL SUPPORT DRAWING.
- 8. DIMENSIONS LISTED AS FOLLOWS: **ENGLISH FT-IN** METRIC [mm]

**FACE D** 

**FACE A** 

**SHIPPING** 14460 lbs+ [6560] kg+ WEIGHT

OPERATING WEIGHT

20480 lbs+ [9290] kg+

HEAVIEST SECTION WEIGHT

11910 lbs+ [5405] kg+

NO. OF SHIPPING SECTIONS