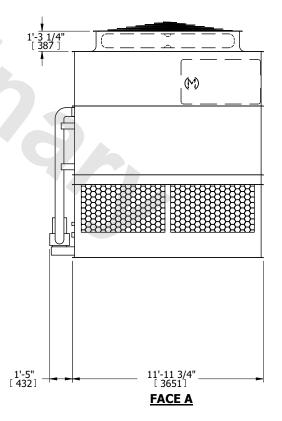

## NOTES:

- 1. (M)- FAN MOTOR LOCATION
- 2. HEAVIEST SECTION IS UPPER SECTION
- 3. MPT DENOTES MALE PIPE THREAD
  FPT DENOTES FEMALE PIPE THREAD
  BFW DENOTES BEVELED FOR WELDING
  GVD DENOTES GROOVED
  FLG DENOTES FLANGE
  PE DENOTES PLAIN END
- 4. +UNIT WEIGHT DOES NOT INCLUDE ACCESSORIES (SEE ACCESSORY DRAWINGS)
- 5. MAKE-UP WATER PRESSURE 20 psi MIN [137 kPa], 50 psi MAX [344 kPa]
- 6. \*-APPROXIMATE DIMENSIONS DO NOT USE FOR PRE-FABRICATION OF CONNECTING PIPING
- 7. 3/4" [19mm] DIA. MOUNTING HOLES. REFER TO RECOMMENDED STEEL SUPPORT DRAWING.
- 8. DIMENSIONS LISTED AS FOLLOWS:

## **FACE C**

**FACE D** 

**FACE A** 

OPERATING WEIGHT

20510 lbs+ [9305] kg+

HEAVIEST SECTION WEIGHT

11940 lbs+ [5420] kg+

NO. OF SHIPPING SECTIONS