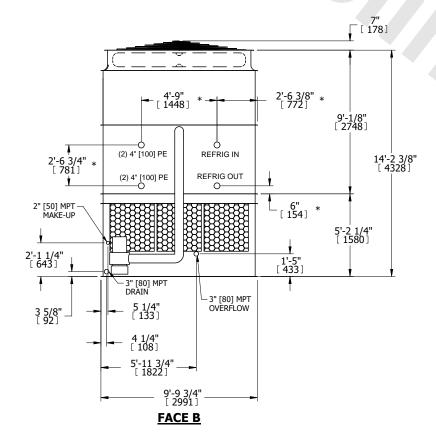

## NOTES:

- 1. (M)- FAN MOTOR LOCATION
- 2. HEAVIEST SECTION IS UPPER SECTION
- 3. MPT DENOTES MALE PIPE THREAD
  FPT DENOTES FEMALE PIPE THREAD
  BFW DENOTES BEVELED FOR WELDING
  GVD DENOTES GROOVED
  FLG DENOTES FLANGE
  PE DENOTES PLAIN END
- 4. +UNIT WEIGHT DOES NOT INCLUDE ACCESSORIES (SEE ACCESSORY DRAWINGS)
- 5. MAKE-UP WATER PRESSURE 20 psi MIN [137 kPa], 50 psi MAX [344 kPa]
- 6. \*-APPROXIMATE DIMENSIONS DO NOT USE FOR PRE-FABRICATION OF CONNECTING PIPING
- 7. 3/4" [19mm] DIA. MOUNTING HOLES. REFER TO RECOMMENDED STEEL SUPPORT DRAWING.
- 8. DIMENSIONS LISTED AS FOLLOWS:

ENGLISH FT-IN METRIC [mm]

## **FACE C**

**FACE D** 

**FACE A** 

OPERATING WEIGHT

20510 lbs+ [9305] kg+

HEAVIEST SECTION WEIGHT

11940 lbs+ [5420] kg+

NO. OF SHIPPING SECTIONS