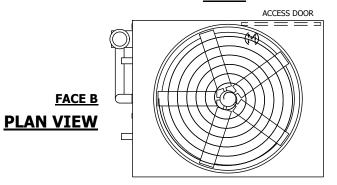

## NOTES:

- 1. (M)- FAN MOTOR LOCATION
- 2. HEAVIEST SECTION IS UPPER SECTION
- 3. MPT DENOTES MALE PIPE THREAD
  FPT DENOTES FEMALE PIPE THREAD
  BFW DENOTES BEVELED FOR WELDING
  GVD DENOTES GROOVED
  FLG DENOTES FLANGE
  PE DENOTES PLAIN END
- 4. +UNIT WEIGHT DOES NOT INCLUDE ACCESSORIES (SEE ACCESSORY DRAWINGS)
- 5. MAKE-UP WATER PRESSURE 20 psi MIN [137 kPa], 50 psi MAX [344 kPa]
- 6. \*-APPROXIMATE DIMENSIONS DO NOT USE FOR PRE-FABRICATION OF CONNECTING PIPING
- 7. 3/4" [19mm] DIA. MOUNTING HOLES. REFER TO RECOMMENDED STEEL SUPPORT DRAWING.
- 8. DIMENSIONS LISTED AS FOLLOWS:

## **FACE C**

**FACE D** 

**FACE A** 

OPERATING WEIGHT

20510 lbs+ [9305] kg+

HEAVIEST SECTION WEIGHT

11940 lbs+ [5420] kg+

NO. OF SHIPPING SECTIONS