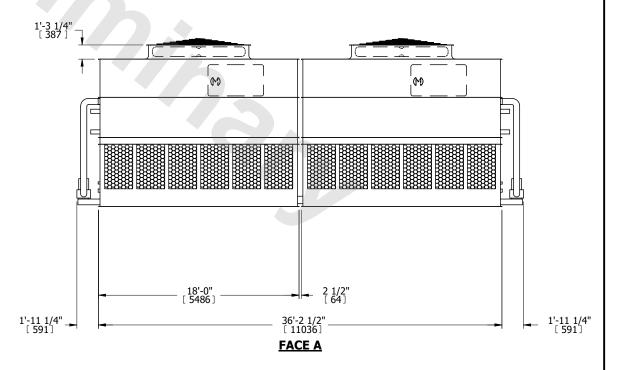

- 1. (M)- FAN MOTOR LOCATION
- 2. HÉAVIEST SECTION IS UPPER SECTION
- 3. MPT DENOTES MALE PIPE THREAD
  FPT DENOTES FEMALE PIPE THREAD
  BFW DENOTES BEVELED FOR WELDING
  GVD DENOTES GROOVED
  FLG DENOTES FLANGE
  PE DENOTES PLAIN END
- 4. +UNIT WEIGHT DOES NOT INCLUDE ACCESSORIES (SEE ACCESSORY DRAWINGS)
- 5. MAKE-UP WATER PRESSURE 20 psi MIN [137 kPa], 50 psi MAX [344 kPa]
- 6. \*-APPROXIMATE DIMENSIONS DO NOT USE FOR PRE-FABRICATION OF CONNECTING PIPING
- 7. 3/4" [19mm] DIA. MOUNTING HOLES. REFER TO RECOMMENDED STEEL SUPPORT DRAWING.
- 8. DIMENSIONS LISTED AS FOLLOWS: ENGLISH FT-IN METRIC [mm]

**FACE A** 