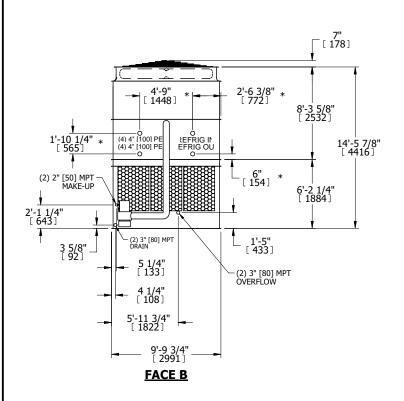

- 1. (M)- FAN MOTOR LOCATION
- 2. HÉAVIEST SECTION IS UPPER SECTION
- 3. MPT DENOTES MALE PIPE THREAD
  FPT DENOTES FEMALE PIPE THREAD
  BFW DENOTES BEVELED FOR WELDING
  GVD DENOTES GROOVED
  FLG DENOTES FLANGE
  PE DENOTES PLAIN END
- 4. +UNIT WEIGHT DOES NOT INCLUDE ACCESSORIES (SEE ACCESSORY DRAWINGS)
- 5. MAKE-UP WATER PRESSURE 20 psi MIN [137 kPa], 50 psi MAX [344 kPa]
- 6. \*-APPROXIMATE DIMENSIONS DO NOT USE FOR PRE-FABRICATION OF CONNECTING PIPING
- 7. 3/4" [19mm] DIA. MOUNTING HOLES. REFER TO RECOMMENDED STEEL SUPPORT DRAWING.
- 8. DIMENSIONS LISTED AS FOLLOWS: ENGLISH FT-IN METRIC [mm]