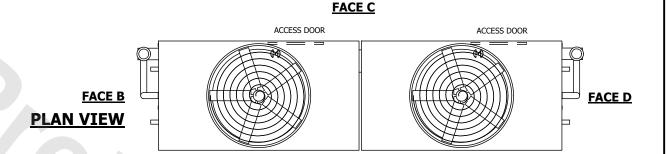

- 1. (M)- FAN MOTOR LOCATION
- 2. HÉAVIEST SECTION IS UPPER SECTION
- 3. MPT DENOTES MALE PIPE THREAD
  FPT DENOTES FEMALE PIPE THREAD
  BFW DENOTES BEVELED FOR WELDING
  GVD DENOTES GROOVED
  FLG DENOTES FLANGE
  PE DENOTES PLAIN END
- 4. +UNIT WEIGHT DOES NOT INCLUDE ACCESSORIES (SEE ACCESSORY DRAWINGS)
- 5. MAKE-UP WATER PRESSURE 20 psi MIN [137 kPa], 50 psi MAX [344 kPa]
- 6. \*-APPROXIMATE DIMENSIONS DO NOT USE FOR PRE-FABRICATION OF CONNECTING PIPING
- 7. 3/4" [19mm] DIA. MOUNTING HOLES. REFER TO RECOMMENDED STEEL SUPPORT DRAWING.
- 8. DIMENSIONS LISTED AS FOLLOWS: ENGLISH FT-IN METRIC [mm]

**FACE A** 