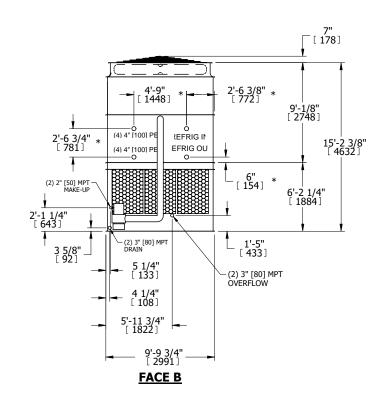

| UNIT    | CONDENSER  |           |
|---------|------------|-----------|
| MODEL # | ATC-XE896E | SCALE NTS |

EVAPCO, INC. Evapco



DWG. # REV. WB3TM3608-DRC-ST DATE 9/14/2025 SERIAL #

- 1. (M)- FAN MOTOR LOCATION
- 2. HEAVIEST SECTION IS UPPER SECTION
- 3. MPT DENOTES MALE PIPE THREAD FPT DENOTES FEMALE PIPE THREAD BFW DENOTES BEVELED FOR WELDING **GVD DENOTES GROOVED** FLG DENOTES FLANGE PE DENOTES PLAIN END
- 4. +UNIT WEIGHT DOES NOT INCLUDE ACCESSORIES (SEE ACCESSORY DRAWINGS)
- 5. MAKE-UP WATER PRESSURE 20 psi MIN [137 kPa], 50 psi MAX [344 kPa]
- 6. \*-APPROXIMATE DIMENSIONS DO NOT USE FOR PRE-FABRICATION OF CONNECTING
- 7. 3/4" [19mm] DIA. MOUNTING HOLES. REFER TO RECOMMENDED STEEL SUPPORT DRAWING.
- 8. DIMENSIONS LISTED AS FOLLOWS: **ENGLISH FT-IN** METRIC [mm]