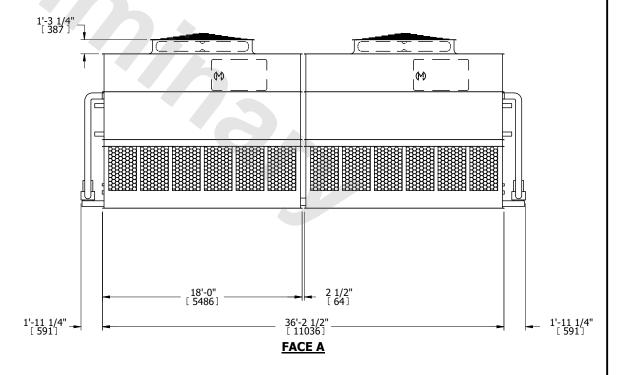

| UNIT    | CONDENSER  |           |
|---------|------------|-----------|
| MODEL # | ATC-XE896E | SCALE NTS |

EVAPCO, INC. Evapco



DWG. # REV. WB3TM3608-DRC-ST DATE 9/14/2025 SERIAL #

- 1. (M)- FAN MOTOR LOCATION
- 2. HEAVIEST SECTION IS UPPER SECTION
- 3. MPT DENOTES MALE PIPE THREAD FPT DENOTES FEMALE PIPE THREAD BFW DENOTES BEVELED FOR WELDING **GVD DENOTES GROOVED** FLG DENOTES FLANGE PE DENOTES PLAIN END
- 4. +UNIT WEIGHT DOES NOT INCLUDE ACCESSORIES (SEE ACCESSORY DRAWINGS)
- 5. MAKE-UP WATER PRESSURE 20 psi MIN [137 kPa], 50 psi MAX [344 kPa]
- 6. \*-APPROXIMATE DIMENSIONS DO NOT USE FOR PRE-FABRICATION OF CONNECTING
- 7. 3/4" [19mm] DIA. MOUNTING HOLES. REFER TO RECOMMENDED STEEL SUPPORT DRAWING.
- 8. DIMENSIONS LISTED AS FOLLOWS: **ENGLISH FT-IN** METRIC [mm]