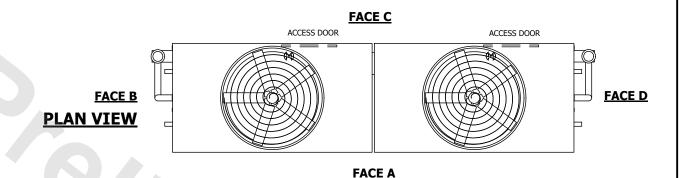

| UNIT    | CONDENSER  |           |
|---------|------------|-----------|
| MODEL # | ATC-XE896E | SCALE NTS |

EVAPCO, INC. Evapco

DWG. # REV. WB3TM3608-DRC-ST DATE 9/14/2025 SERIAL #

- 1. (M)- FAN MOTOR LOCATION
- 2. HEAVIEST SECTION IS UPPER SECTION
- 3. MPT DENOTES MALE PIPE THREAD FPT DENOTES FEMALE PIPE THREAD BFW DENOTES BEVELED FOR WELDING **GVD DENOTES GROOVED** FLG DENOTES FLANGE PE DENOTES PLAIN END
- 4. +UNIT WEIGHT DOES NOT INCLUDE ACCESSORIES (SEE ACCESSORY DRAWINGS)
- 5. MAKE-UP WATER PRESSURE 20 psi MIN [137 kPa], 50 psi MAX [344 kPa]
- 6. \*-APPROXIMATE DIMENSIONS DO NOT USE FOR PRE-FABRICATION OF CONNECTING
- 7. 3/4" [19mm] DIA. MOUNTING HOLES. REFER TO RECOMMENDED STEEL SUPPORT DRAWING.
- 8. DIMENSIONS LISTED AS FOLLOWS: **ENGLISH FT-IN** METRIC [mm]