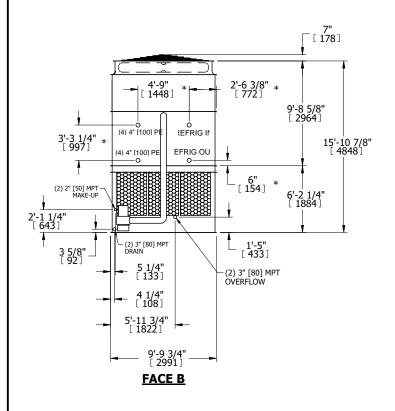

## NOTES:

- 1. (M)- FAN MOTOR LOCATION
- 2. HEAVIEST SECTION IS UPPER SECTION
- 3. MPT DENOTES MALE PIPE THREAD
  FPT DENOTES FEMALE PIPE THREAD
  BFW DENOTES BEVELED FOR WELDING
  GVD DENOTES GROOVED
  FLG DENOTES FLANGE
  PE DENOTES PLAIN END
- 4. +UNIT WEIGHT DOES NOT INCLUDE ACCESSORIES (SEE ACCESSORY DRAWINGS)
- 5. MAKE-UP WATER PRESSURE 20 psi MIN [137 kPa], 50 psi MAX [344 kPa]
- 6. \*-APPROXIMATE DIMENSIONS DO NOT USE FOR PRE-FABRICATION OF CONNECTING PIPING
- 7. 3/4" [19mm] DIA. MOUNTING HOLES. REFER TO RECOMMENDED STEEL SUPPORT DRAWING.
- 8. DIMENSIONS LISTED AS FOLLOWS: ENGLISH FT-IN METRIC [mm]