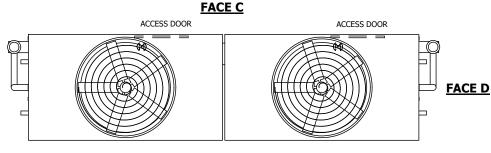

## NOTES:

- 1. (M)- FAN MOTOR LOCATION
- 2. HEAVIEST SECTION IS UPPER SECTION
- 3. MPT DENOTES MALE PIPE THREAD
  FPT DENOTES FEMALE PIPE THREAD
  BFW DENOTES BEVELED FOR WELDING
  GVD DENOTES GROOVED
  FLG DENOTES FLANGE
  PE DENOTES PLAIN END
- 4. +UNIT WEIGHT DOES NOT INCLUDE ACCESSORIES (SEE ACCESSORY DRAWINGS)
- 5. MAKE-UP WATER PRESSURE 20 psi MIN [137 kPa], 50 psi MAX [344 kPa]
- 6. \*-APPROXIMATE DIMENSIONS DO NOT USE FOR PRE-FABRICATION OF CONNECTING PIPING
- 7. 3/4" [19mm] DIA. MOUNTING HOLES. REFER TO RECOMMENDED STEEL SUPPORT DRAWING.
- 8. DIMENSIONS LISTED AS FOLLOWS: ENGLISH FT-IN METRIC [mm]

FACE A