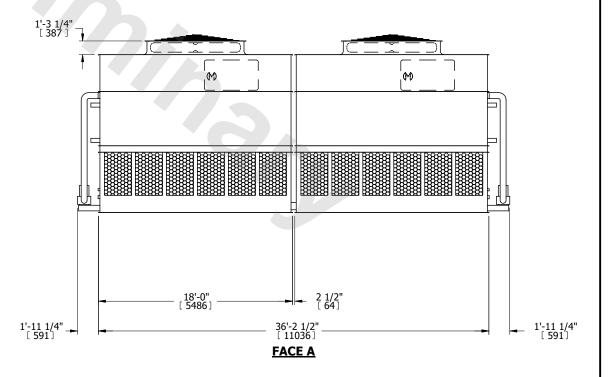

## NOTES:

- 1. (M)- FAN MOTOR LOCATION
- 2. HEAVIEST SECTION IS UPPER SECTION
- 3. MPT DENOTES MALE PIPE THREAD
  FPT DENOTES FEMALE PIPE THREAD
  BFW DENOTES BEVELED FOR WELDING
  GVD DENOTES GROOVED
  FLG DENOTES FLANGE
  PE DENOTES PLAIN END
- 4. +UNIT WEIGHT DOES NOT INCLUDE ACCESSORIES (SEE ACCESSORY DRAWINGS)
- 5. MAKE-UP WATER PRESSURE 20 psi MIN [137 kPa], 50 psi MAX [344 kPa]
- 6. \*-APPROXIMATE DIMENSIONS DO NOT USE FOR PRE-FABRICATION OF CONNECTING PIPING
- 7. 3/4" [19mm] DIA. MOUNTING HOLES. REFER TO RECOMMENDED STEEL SUPPORT DRAWING.
- 8. DIMENSIONS LISTED AS FOLLOWS: ENGLISH FT-IN METRIC [mm]

FACE A