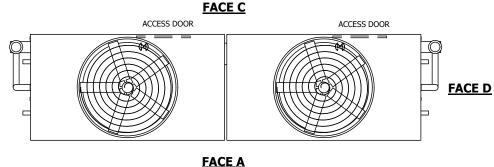

## NOTES:

- 1. (M)- FAN MOTOR LOCATION
- 2. HEAVIEST SECTION IS UPPER SECTION
- 3. MPT DENOTES MALE PIPE THREAD
  FPT DENOTES FEMALE PIPE THREAD
  BFW DENOTES BEVELED FOR WELDING
  GVD DENOTES GROOVED
  FLG DENOTES FLANGE
  PE DENOTES PLAIN END
- 4. +UNIT WEIGHT DOES NOT INCLUDE ACCESSORIES (SEE ACCESSORY DRAWINGS)
- 5. MAKE-UP WATER PRESSURE 20 psi MIN [137 kPa], 50 psi MAX [344 kPa]
- 6. \*-APPROXIMATE DIMENSIONS DO NOT USE FOR PRE-FABRICATION OF CONNECTING PIPING
- 7. 3/4" [19mm] DIA. MOUNTING HOLES. REFER TO RECOMMENDED STEEL SUPPORT DRAWING.
- 8. DIMENSIONS LISTED AS FOLLOWS: ENGLISH FT-IN METRIC [mm]