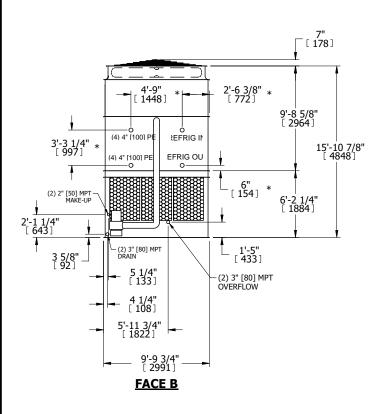

## NOTES:

- 1. (M)- FAN MOTOR LOCATION
- 2. HEAVIEST SECTION IS UPPER SECTION
- 3. MPT DENOTES MALE PIPE THREAD
  FPT DENOTES FEMALE PIPE THREAD
  BFW DENOTES BEVELED FOR WELDING
  GVD DENOTES GROOVED
  FLG DENOTES FLANGE
  PE DENOTES PLAIN END
- 4. +UNIT WEIGHT DOES NOT INCLUDE ACCESSORIES (SEE ACCESSORY DRAWINGS)
- 5. MAKE-UP WATER PRESSURE 20 psi MIN [137 kPa], 50 psi MAX [344 kPa]
- 6. \*-APPROXIMATE DIMENSIONS DO NOT USE FOR PRE-FABRICATION OF CONNECTING PIPING
- 7. 3/4" [19mm] DIA. MOUNTING HOLES. REFER TO RECOMMENDED STEEL SUPPORT DRAWING.
- 8. DIMENSIONS LISTED AS FOLLOWS: ENGLISH FT-IN METRIC [mm]