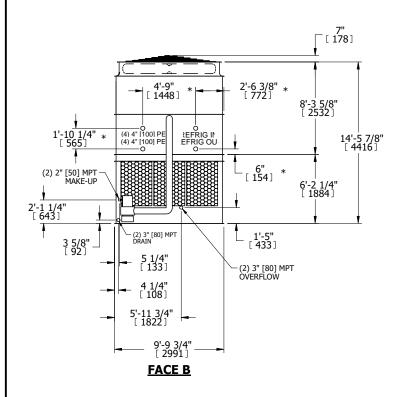

## NOTES:

- 1. (M)- FAN MOTOR LOCATION
- 2. HEAVIEST SECTION IS UPPER SECTION
- 3. MPT DENOTES MALE PIPE THREAD
  FPT DENOTES FEMALE PIPE THREAD
  BFW DENOTES BEVELED FOR WELDING
  GVD DENOTES GROOVED
  FLG DENOTES FLANGE
  PE DENOTES PLAIN END
- 4. +UNIT WEIGHT DOES NOT INCLUDE ACCESSORIES (SEE ACCESSORY DRAWINGS)
- 5. MAKE-UP WATER PRESSURE 20 psi MIN [137 kPa], 50 psi MAX [344 kPa]
- 6. \*-APPROXIMATE DIMENSIONS DO NOT USE FOR PRE-FABRICATION OF CONNECTING PIPING
- 7. 3/4" [19mm] DIA. MOUNTING HOLES. REFER TO RECOMMENDED STEEL SUPPORT DRAWING.
- 8. DIMENSIONS LISTED AS FOLLOWS: ENGLISH FT-IN METRIC [mm]