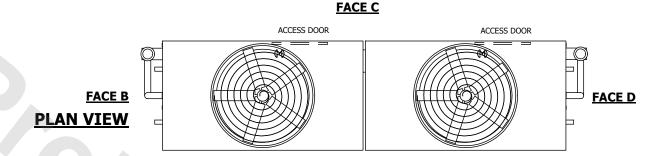

## NOTES:

- 1. (M)- FAN MOTOR LOCATION
- 2. HEAVIEST SECTION IS UPPER SECTION
- 3. MPT DENOTES MALE PIPE THREAD
  FPT DENOTES FEMALE PIPE THREAD
  BFW DENOTES BEVELED FOR WELDING
  GVD DENOTES GROOVED
  FLG DENOTES FLANGE
  PE DENOTES PLAIN END
- 4. +UNIT WEIGHT DOES NOT INCLUDE ACCESSORIES (SEE ACCESSORY DRAWINGS)
- 5. MAKE-UP WATER PRESSURE 20 psi MIN [137 kPa], 50 psi MAX [344 kPa]
- 6. \*-APPROXIMATE DIMENSIONS DO NOT USE FOR PRE-FABRICATION OF CONNECTING PIPING
- 7. 3/4" [19mm] DIA. MOUNTING HOLES. REFER TO RECOMMENDED STEEL SUPPORT DRAWING.
- 8. DIMENSIONS LISTED AS FOLLOWS: ENGLISH FT-IN METRIC [mm]