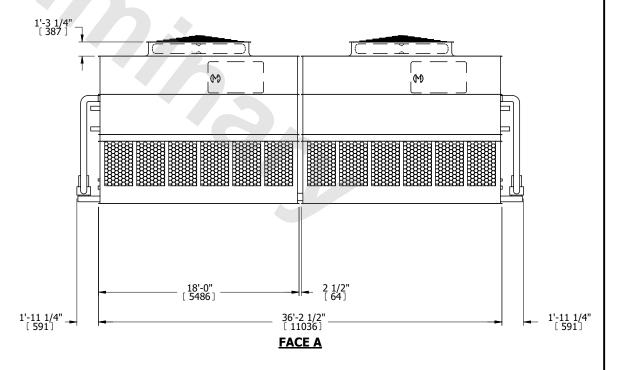

|           |
|---------|-------------|-----------|
| MODEL # | ATC-XC1049E | SCALE NTS |

EVAPCO, INC. EVAPCO

DWG. # WB3TM3606-DRC-ST REV. SERIAL # DATE 8/27/2025

## NOTES:

- 1. (M)- FAN MOTOR LOCATION
- 2. HEAVIEST SECTION IS UPPER SECTION
- 3. MPT DENOTES MALE PIPE THREAD
  FPT DENOTES FEMALE PIPE THREAD
  BFW DENOTES BEVELED FOR WELDING
  GVD DENOTES GROOVED
  FLG DENOTES FLANGE
  PE DENOTES PLAIN END
- 4. +UNIT WEIGHT DOES NOT INCLUDE ACCESSORIES (SEE ACCESSORY DRAWINGS)
- 5. MAKE-UP WATER PRESSURE 20 psi MIN [137 kPa], 50 psi MAX [344 kPa]
- 6. \*-APPROXIMATE DIMENSIONS DO NOT USE FOR PRE-FABRICATION OF CONNECTING PIPING
- 7. 3/4" [19mm] DIA. MOUNTING HOLES. REFER TO RECOMMENDED STEEL SUPPORT DRAWING.
- 8. DIMENSIONS LISTED AS FOLLOWS: ENGLISH FT-IN METRIC [mm]



**FACE A**