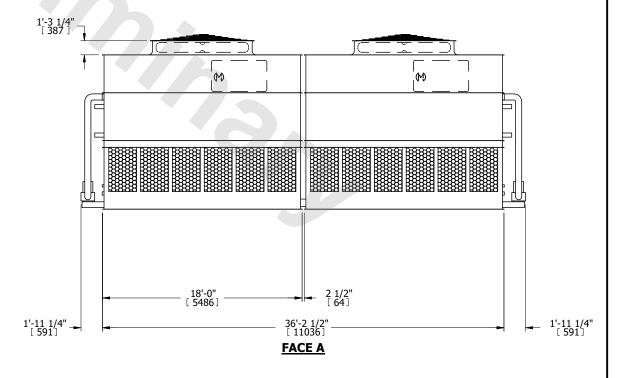

## NOTES:

- 1. (M)- FAN MOTOR LOCATION
- 2. HEAVIEST SECTION IS UPPER SECTION
- 3. MPT DENOTES MALE PIPE THREAD
  FPT DENOTES FEMALE PIPE THREAD
  BFW DENOTES BEVELED FOR WELDING
  GVD DENOTES GROOVED
  FLG DENOTES FLANGE
  PE DENOTES PLAIN END
- 4. +UNIT WEIGHT DOES NOT INCLUDE ACCESSORIES (SEE ACCESSORY DRAWINGS)
- 5. MAKE-UP WATER PRESSURE 20 psi MIN [137 kPa], 50 psi MAX [344 kPa]
- 6. \*-APPROXIMATE DIMENSIONS DO NOT USE FOR PRE-FABRICATION OF CONNECTING PIPING
- 7. 3/4" [19mm] DIA. MOUNTING HOLES. REFER TO RECOMMENDED STEEL SUPPORT DRAWING.
- 8. DIMENSIONS LISTED AS FOLLOWS: ENGLISH FT-IN METRIC [mm]