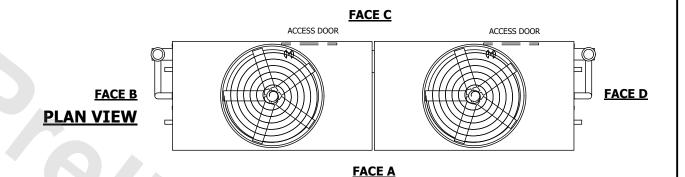

## NOTES:

- 1. (M)- FAN MOTOR LOCATION
- 2. HEAVIEST SECTION IS UPPER SECTION
- 3. MPT DENOTES MALE PIPE THREAD
  FPT DENOTES FEMALE PIPE THREAD
  BFW DENOTES BEVELED FOR WELDING
  GVD DENOTES GROOVED
  FLG DENOTES FLANGE
  PE DENOTES PLAIN END
- 4. +UNIT WEIGHT DOES NOT INCLUDE ACCESSORIES (SEE ACCESSORY DRAWINGS)
- 5. MAKE-UP WATER PRESSURE 20 psi MIN [137 kPa], 50 psi MAX [344 kPa]
- 6. \*-APPROXIMATE DIMENSIONS DO NOT USE FOR PRE-FABRICATION OF CONNECTING PIPING
- 7. 3/4" [19mm] DIA. MOUNTING HOLES. REFER TO RECOMMENDED STEEL SUPPORT DRAWING.
- 8. DIMENSIONS LISTED AS FOLLOWS: ENGLISH FT-IN METRIC [mm]