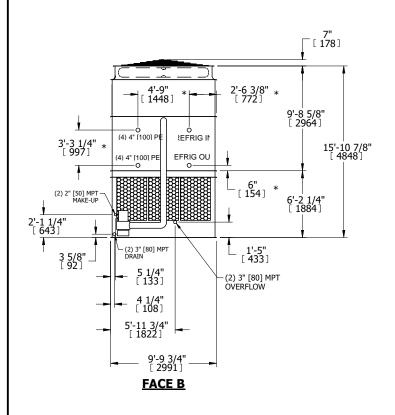

## NOTES:

- 1. (M)- FAN MOTOR LOCATION
- 2. HEAVIEST SECTION IS UPPER SECTION
- 3. MPT DENOTES MALE PIPE THREAD
  FPT DENOTES FEMALE PIPE THREAD
  BFW DENOTES BEVELED FOR WELDING
  GVD DENOTES GROOVED
  FLG DENOTES FLANGE
  PE DENOTES PLAIN END
- 4. +UNIT WEIGHT DOES NOT INCLUDE ACCESSORIES (SEE ACCESSORY DRAWINGS)
- 5. MAKE-UP WATER PRESSURE 20 psi MIN [137 kPa], 50 psi MAX [344 kPa]
- 6. \*-APPROXIMATE DIMENSIONS DO NOT USE FOR PRE-FABRICATION OF CONNECTING PIPING
- 7. 3/4" [19mm] DIA. MOUNTING HOLES. REFER TO RECOMMENDED STEEL SUPPORT DRAWING.
- 8. DIMENSIONS LISTED AS FOLLOWS: ENGLISH FT-IN METRIC [mm]