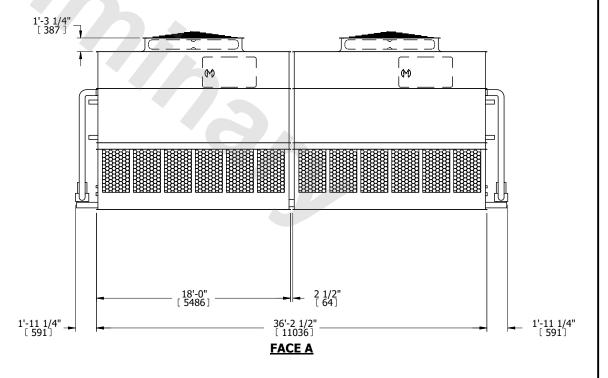

## NOTES:

- 1. (M)- FAN MOTOR LOCATION
- 2. HEAVIEST SECTION IS UPPER SECTION
- 3. MPT DENOTES MALE PIPE THREAD
  FPT DENOTES FEMALE PIPE THREAD
  BFW DENOTES BEVELED FOR WELDING
  GVD DENOTES GROOVED
  FLG DENOTES FLANGE
  PE DENOTES PLAIN END
- 4. +UNIT WEIGHT DOES NOT INCLUDE ACCESSORIES (SEE ACCESSORY DRAWINGS)
- 5. MAKE-UP WATER PRESSURE 20 psi MIN [137 kPa], 50 psi MAX [344 kPa]
- 6. \*-APPROXIMATE DIMENSIONS DO NOT USE FOR PRE-FABRICATION OF CONNECTING PIPING
- 7. 3/4" [19mm] DIA. MOUNTING HOLES. REFER TO RECOMMENDED STEEL SUPPORT DRAWING.
- 8. DIMENSIONS LISTED AS FOLLOWS: ENGLISH FT-IN METRIC [mm]

FACE A