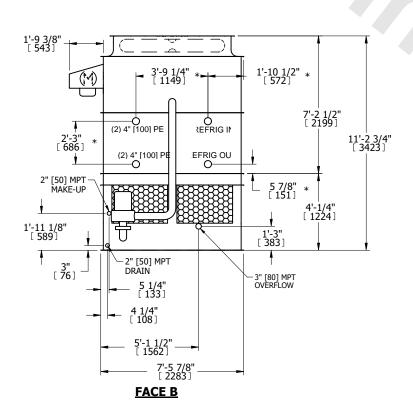

## NOTES:

- 1. (M)- FAN MOTOR LOCATION
- 2. HEAVIEST SECTION IS UPPER SECTION
- 3. MPT DENOTES MALE PIPE THREAD FPT DENOTES FEMALE PIPE THREAD BFW DENOTES BEVELED FOR WELDING **GVD DENOTES GROOVED** FLG DENOTES FLANGE PE DENOTES PLAIN END
- 4. +UNIT WEIGHT DOES NOT INCLUDE ACCESSORIES (SEE ACCESSORY DRAWINGS)
- 5. MAKE-UP WATER PRESSURE 20 psi MIN [137 kPa], 50 psi MAX [344 kPa]
- 6. \*-APPROXIMATE DIMENSIONS DO NOT USE FOR PRE-FABRICATION OF CONNECTING
- 7. 3/4" [19mm] DIA. MOUNTING HOLES. REFER TO RECOMMENDED STEEL SUPPORT DRAWING.
- 8. DIMENSIONS LISTED AS FOLLOWS: **ENGLISH FT-IN** METRIC [mm]

**SHIPPING** 7730 lbs+ [3510] kg+ WEIGHT

**OPERATING** WEIGHT

10330 lbs+ [4690] kg+

HEAVIEST SECTION WEIGHT

6430 lbs+ [2920] kg+

NO. OF SHIPPING SECTIONS

DRAWN BY: SLR