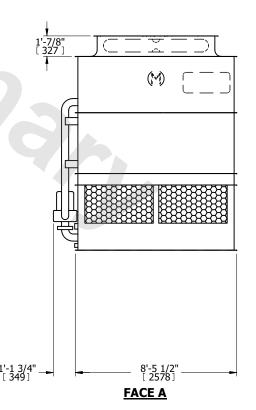

## NOTES:

- 1. (M)- FAN MOTOR LOCATION
- 2. HEAVIEST SECTION IS UPPER SECTION
- 3. MPT DENOTES MALE PIPE THREAD FPT DENOTES FEMALE PIPE THREAD BFW DENOTES BEVELED FOR WELDING **GVD DENOTES GROOVED** FLG DENOTES FLANGE PE DENOTES PLAIN END
- 4. +UNIT WEIGHT DOES NOT INCLUDE ACCESSORIES (SEE ACCESSORY DRAWINGS)
- 5. MAKE-UP WATER PRESSURE 20 psi MIN [137 kPa], 50 psi MAX [344 kPa]
- 6. \*-APPROXIMATE DIMENSIONS DO NOT USE FOR PRE-FABRICATION OF CONNECTING
- 7. 3/4" [19mm] DIA. MOUNTING HOLES. REFER TO RECOMMENDED STEEL SUPPORT DRAWING.
- 8. DIMENSIONS LISTED AS FOLLOWS: **ENGLISH FT-IN** METRIC [mm]

**SHIPPING** 7730 lbs+ [3510] kg+ WEIGHT

**OPERATING** WEIGHT

10330 lbs+ [4690] kg+

HEAVIEST SECTION WEIGHT

6430 lbs+ [2920] kg+

NO. OF SHIPPING SECTIONS

DRAWN BY: SLR