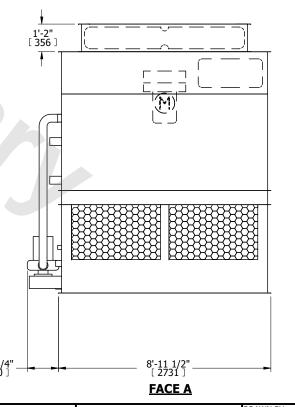

## NOTES

- 1. (M)- FAN MOTOR LOCATION
- 2. HEAVIEST SECTION IS FAN/CASING SECTION
- 3. MPT DENOTES MALE PIPE THREAD
  FPT DENOTES FEMALE PIPE THREAD
  BFW DENOTES BEVELED FOR WELDING
  GVD DENOTES GROOVED
  FLG DENOTES FLANGE
  PE DENOTES PLAIN END
- 4. +UNIT WEIGHT DOES NOT INCLUDE ACCESSORIES (SEE ACCESSORY DRAWINGS)
- 5. MAKE-UP WATER PRESSURE 20 psi MIN [137 kPa], 50 psi MAX [344 kPa]
- 6. \*-APPROXIMATE DIMENSIONS DO NOT USE FOR PRE-FABRICATION OF CONNECTING PIPING
- 7. 3/4" [19mm] DIA. MOUNTING HOLES. REFER TO RECOMMENDED STEEL SUPPORT DRAWING.
- 8. DIMENSIONS LISTED AS FOLLOWS: ENGLISH FT-IN METRIC [mm]