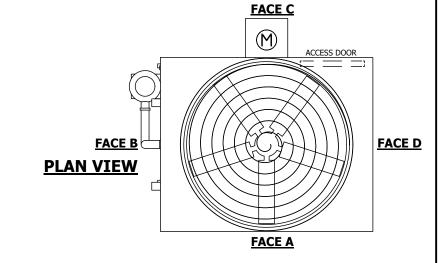

## NOTES

- 1. (M)- FAN MOTOR LOCATION
- 2. HEAVIEST SECTION IS FAN/CASING SECTION
- 3. MPT DENOTES MALE PIPE THREAD
  FPT DENOTES FEMALE PIPE THREAD
  BFW DENOTES BEVELED FOR WELDING
  GVD DENOTES GROOVED
  FLG DENOTES FLANGE
  PE DENOTES PLAIN END
- 4. +UNIT WEIGHT DOES NOT INCLUDE ACCESSORIES (SEE ACCESSORY DRAWINGS)
- 5. MAKE-UP WATER PRESSURE 20 psi MIN [137 kPa], 50 psi MAX [344 kPa]
- 6. \*-APPROXIMATE DIMENSIONS DO NOT USE FOR PRE-FABRICATION OF CONNECTING PIPING
- 7. 3/4" [19mm] DIA. MOUNTING HOLES. REFER TO RECOMMENDED STEEL SUPPORT DRAWING.
- 8. DIMENSIONS LISTED AS FOLLOWS: ENGLISH FT-IN METRIC [mm]