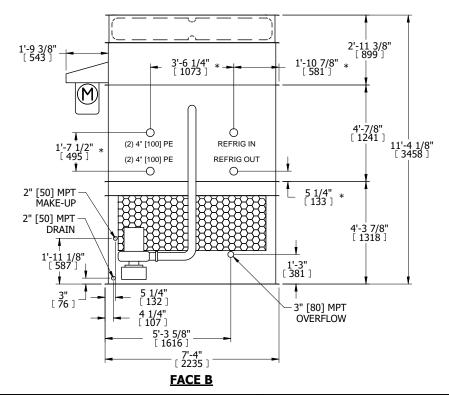

## NOTES

- 1. (M)- FAN MOTOR LOCATION
- 2. HEAVIEST SECTION IS FAN/CASING SECTION
- 3. MPT DENOTES MALE PIPE THREAD
  FPT DENOTES FEMALE PIPE THREAD
  BFW DENOTES BEVELED FOR WELDING
  GVD DENOTES GROOVED
  FLG DENOTES FLANGE
  PE DENOTES PLAIN END
- 4. +UNIT WEIGHT DOES NOT INCLUDE ACCESSORIES (SEE ACCESSORY DRAWINGS)
- 5. MAKE-UP WATER PRESSURE 20 psi MIN [137 kPa], 50 psi MAX [344 kPa]
- 6. \*-APPROXIMATE DIMENSIONS DO NOT USE FOR PRE-FABRICATION OF CONNECTING PIPING
- 7. 3/4" [19mm] DIA. MOUNTING HOLES. REFER TO RECOMMENDED STEEL SUPPORT DRAWING.
- 8. DIMENSIONS LISTED AS FOLLOWS: ENGLISH FT-IN METRIC [mm]