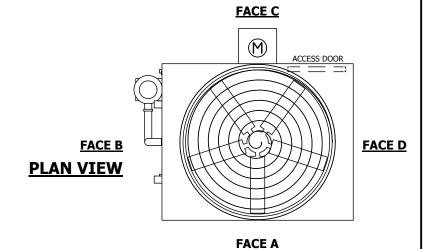

| UNIT    | CONDENSER |           |
|---------|-----------|-----------|
| MODEL # | ATC-211E  | SCALE NTS |

EVAPCO, INC. Evapco

DWG. # REV. CW4C070912-DRA-ST DATE 8/30/2025 SERIAL #

- 1. (M)- FAN MOTOR LOCATION
- 2. HEAVIEST SECTION IS FAN/CASING SECTION
- 3. MPT DENOTES MALE PIPE THREAD FPT DENOTES FEMALE PIPE THREAD BFW DENOTES BEVELED FOR WELDING **GVD DENOTES GROOVED** FLG DENOTES FLANGE PE DENOTES PLAIN END
- 4. +UNIT WEIGHT DOES NOT INCLUDE ACCESSORIES (SEE ACCESSORY DRAWINGS)
- 5. MAKE-UP WATER PRESSURE 20 psi MIN [137 kPa], 50 psi MAX [344 kPa]
- 6. \*-APPROXIMATE DIMENSIONS DO NOT USE FOR PRE-FABRICATION OF CONNECTING
- 7. 3/4" [19mm] DIA. MOUNTING HOLES. REFER TO RECOMMENDED STEEL SUPPORT DRAWING.
- 8. DIMENSIONS LISTED AS FOLLOWS:

**ENGLISH FT-IN** METRIC [mm]