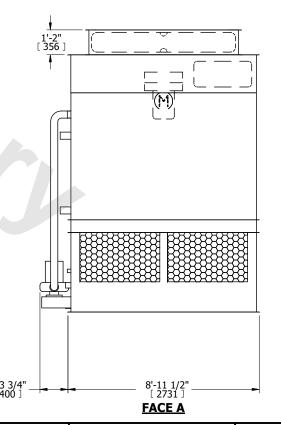

| UNIT    | CONDENSER |           |
|---------|-----------|-----------|
| MODEL # | ATC-211E  | SCALE NTS |

EVAPCO, INC. Evapco

DWG. # REV. CW4C070912-DRA-ST DATE 8/30/2025 SERIAL #

- 1. (M)- FAN MOTOR LOCATION
- 2. HEAVIEST SECTION IS FAN/CASING SECTION
- 3. MPT DENOTES MALE PIPE THREAD FPT DENOTES FEMALE PIPE THREAD BFW DENOTES BEVELED FOR WELDING **GVD DENOTES GROOVED** FLG DENOTES FLANGE PE DENOTES PLAIN END
- 4. +UNIT WEIGHT DOES NOT INCLUDE ACCESSORIES (SEE ACCESSORY DRAWINGS)
- 5. MAKE-UP WATER PRESSURE 20 psi MIN [137 kPa], 50 psi MAX [344 kPa]
- 6. \*-APPROXIMATE DIMENSIONS DO NOT USE FOR PRE-FABRICATION OF CONNECTING
- 7. 3/4" [19mm] DIA. MOUNTING HOLES. REFER TO RECOMMENDED STEEL SUPPORT DRAWING.
- 8. DIMENSIONS LISTED AS FOLLOWS:

**ENGLISH FT-IN** METRIC [mm]