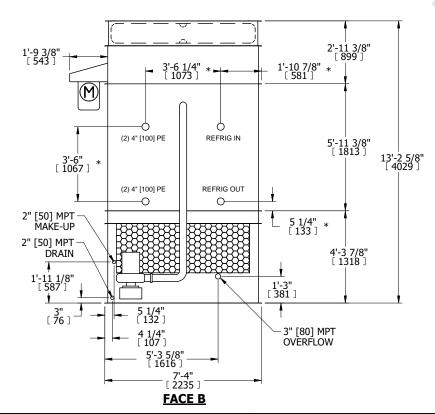

| UNIT    | CONDENSER |           |
|---------|-----------|-----------|
| MODEL # | ATC-211E  | SCALE NTS |

EVAPCO, INC. Evapco

DWG. # REV. CW4C070912-DRA-ST DATE 8/30/2025 SERIAL #

- 1. (M)- FAN MOTOR LOCATION
- 2. HEAVIEST SECTION IS FAN/CASING SECTION
- 3. MPT DENOTES MALE PIPE THREAD FPT DENOTES FEMALE PIPE THREAD BFW DENOTES BEVELED FOR WELDING **GVD DENOTES GROOVED** FLG DENOTES FLANGE PE DENOTES PLAIN END
- 4. +UNIT WEIGHT DOES NOT INCLUDE ACCESSORIES (SEE ACCESSORY DRAWINGS)
- 5. MAKE-UP WATER PRESSURE 20 psi MIN [137 kPa], 50 psi MAX [344 kPa]
- 6. \*-APPROXIMATE DIMENSIONS DO NOT USE FOR PRE-FABRICATION OF CONNECTING
- 7. 3/4" [19mm] DIA. MOUNTING HOLES. REFER TO RECOMMENDED STEEL SUPPORT DRAWING.
- 8. DIMENSIONS LISTED AS FOLLOWS:

**ENGLISH FT-IN** METRIC [mm]