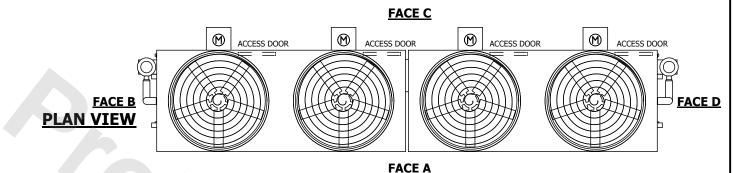

## NOTES:

**SHIPPING** 

WEIGHT

- 1. (M)- FAN MOTOR LOCATION
- 2. HEAVIEST SECTION IS FAN/CASING SECTION
- 3. MPT DENOTES MALE PIPE THREAD
  FPT DENOTES FEMALE PIPE THREAD
  BFW DENOTES BEVELED FOR WELDING
  GVD DENOTES GROOVED
  FLG DENOTES FLANGE
  PE DENOTES PLAIN END
- 4. +UNIT WEIGHT DOES NOT INCLUDE ACCESSORIES (SEE ACCESSORY DRAWINGS)
- 5. MAKE-UP WATER PRESSURE 20 psi MIN [137 kPa], 50 psi MAX [344 kPa]
- 6. \*-APPROXIMATE DIMENSIONS DO NOT USE FOR PRE-FABRICATION OF CONNECTING PIPING
- 7. 3/4" [19mm] DIA. MOUNTING HOLES. REFER TO RECOMMENDED STEEL SUPPORT DRAWING.
- 8. DIMENSIONS LISTED AS FOLLOWS: ENGLISH FT-IN METRIC [mm]