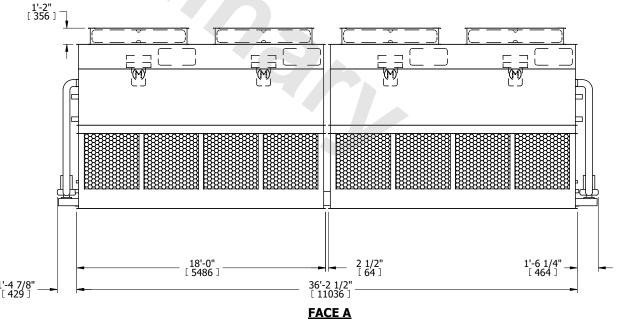

## NOTES:

**SHIPPING** 

WEIGHT

- 1. (M)- FAN MOTOR LOCATION
- 2. HEAVIEST SECTION IS FAN/CASING SECTION
- 3. MPT DENOTES MALE PIPE THREAD
  FPT DENOTES FEMALE PIPE THREAD
  BFW DENOTES BEVELED FOR WELDING
  GVD DENOTES GROOVED
  FLG DENOTES FLANGE
  PE DENOTES PLAIN END
- 4. +UNIT WEIGHT DOES NOT INCLUDE ACCESSORIES (SEE ACCESSORY DRAWINGS)
- 5. MAKE-UP WATER PRESSURE 20 psi MIN [137 kPa], 50 psi MAX [344 kPa]
- 6. \*-APPROXIMATE DIMENSIONS DO NOT USE FOR PRE-FABRICATION OF CONNECTING PIPING
- 7. 3/4" [19mm] DIA. MOUNTING HOLES. REFER TO RECOMMENDED STEEL SUPPORT DRAWING.
- 8. DIMENSIONS LISTED AS FOLLOWS: ENGLISH FT-IN METRIC [mm]