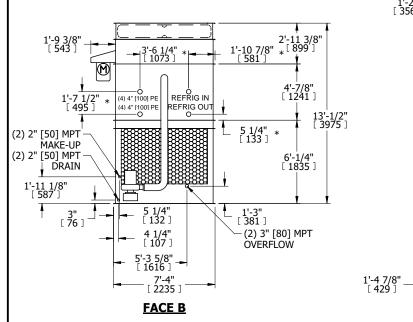

## NOTES:

**SHIPPING** 

WEIGHT

- 1. (M)- FAN MOTOR LOCATION
- 2. HEAVIEST SECTION IS FAN/CASING SECTION
- 3. MPT DENOTES MALE PIPE THREAD
  FPT DENOTES FEMALE PIPE THREAD
  BFW DENOTES BEVELED FOR WELDING
  GVD DENOTES GROOVED
  FLG DENOTES FLANGE
  PE DENOTES PLAIN END
- 4. +UNIT WEIGHT DOES NOT INCLUDE ACCESSORIES (SEE ACCESSORY DRAWINGS)
- 5. MAKE-UP WATER PRESSURE 20 psi MIN [137 kPa], 50 psi MAX [344 kPa]
- 6. \*-APPROXIMATE DIMENSIONS DO NOT USE FOR PRE-FABRICATION OF CONNECTING PIPING
- 7. 3/4" [19mm] DIA. MOUNTING HOLES. REFER TO RECOMMENDED STEEL SUPPORT DRAWING.
- 8. DIMENSIONS LISTED AS FOLLOWS: ENGLISH FT-IN METRIC [mm]