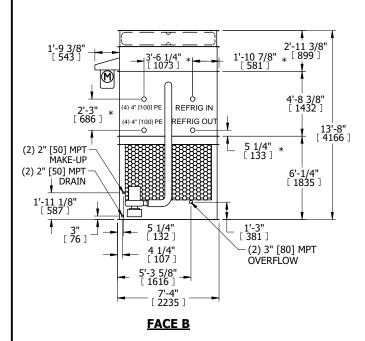

**SHIPPING** 

WEIGHT

- 1. (M)- FAN MOTOR LOCATION
- 2. HEAVIEST SECTION IS FAN/CASING SECTION
- 3. MPT DENOTES MALE PIPE THREAD FPT DENOTES FEMALE PIPE THREAD BFW DENOTES BEVELED FOR WELDING **GVD DENOTES GROOVED** FLG DENOTES FLANGE PE DENOTES PLAIN END
- 4. +UNIT WEIGHT DOES NOT INCLUDE ACCESSORIES (SEE ACCESSORY DRAWINGS)
- 5. MAKE-UP WATER PRESSURE 20 psi MIN [137 kPa], 50 psi MAX [344 kPa]
- 6. \*-APPROXIMATE DIMENSIONS DO NOT USE FOR PRE-FABRICATION OF CONNECTING
- 7. 3/4" [19mm] DIA. MOUNTING HOLES. REFER TO RECOMMENDED STEEL SUPPORT DRAWING.
- 8. DIMENSIONS LISTED AS FOLLOWS: **ENGLISH FT-IN** METRIC [mm]

**FACE A** 

45900 lbs+ [20820] kg+

OPERATING

WEIGHT

50300 lbs+ [22820] kg+

17150 lbs+ [7780] kg+

HEAVIEST SECTION

WEIGHT