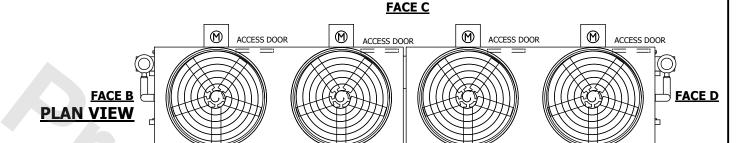

**SHIPPING** 

WEIGHT

- 1. (M)- FAN MOTOR LOCATION
- 2. HEAVIEST SECTION IS FAN/CASING SECTION
- 3. MPT DENOTES MALE PIPE THREAD FPT DENOTES FEMALE PIPE THREAD BFW DENOTES BEVELED FOR WELDING **GVD DENOTES GROOVED** FLG DENOTES FLANGE PE DENOTES PLAIN END
- 4. +UNIT WEIGHT DOES NOT INCLUDE ACCESSORIES (SEE ACCESSORY DRAWINGS)
- 5. MAKE-UP WATER PRESSURE 20 psi MIN [137 kPa], 50 psi MAX [344 kPa]
- 6. \*-APPROXIMATE DIMENSIONS DO NOT USE FOR PRE-FABRICATION OF CONNECTING
- 7. 3/4" [19mm] DIA. MOUNTING HOLES. REFER TO RECOMMENDED STEEL SUPPORT DRAWING.
- 8. DIMENSIONS LISTED AS FOLLOWS: **ENGLISH FT-IN** METRIC [mm]

**FACE A** 

45900 lbs+ [20820] kg+

OPERATING

WEIGHT

50300 lbs+ [22820] kg+

17150 lbs+ [7780] kg+

HEAVIEST SECTION

WEIGHT