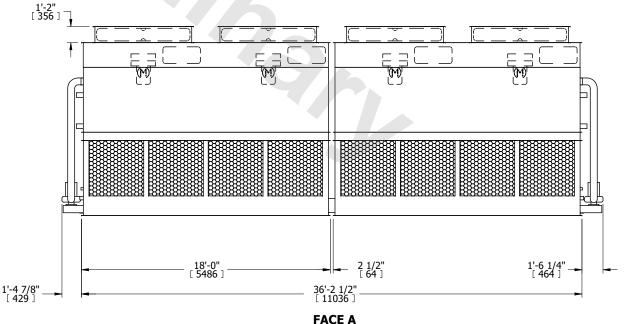

**SHIPPING** 

WEIGHT

- 1. (M)- FAN MOTOR LOCATION
- 2. HEAVIEST SECTION IS FAN/CASING SECTION
- 3. MPT DENOTES MALE PIPE THREAD FPT DENOTES FEMALE PIPE THREAD BFW DENOTES BEVELED FOR WELDING **GVD DENOTES GROOVED** FLG DENOTES FLANGE PE DENOTES PLAIN END
- 4. +UNIT WEIGHT DOES NOT INCLUDE ACCESSORIES (SEE ACCESSORY DRAWINGS)
- 5. MAKE-UP WATER PRESSURE 20 psi MIN [137 kPa], 50 psi MAX [344 kPa]
- 6. \*-APPROXIMATE DIMENSIONS DO NOT USE FOR PRE-FABRICATION OF CONNECTING
- 7. 3/4" [19mm] DIA. MOUNTING HOLES. REFER TO RECOMMENDED STEEL SUPPORT DRAWING.
- 8. DIMENSIONS LISTED AS FOLLOWS: **ENGLISH FT-IN** METRIC [mm]

**FACE A** 

45900 lbs+ [20820] kg+

OPERATING

WEIGHT

50300 lbs+ [22820] kg+

17150 lbs+ [7780] kg+

HEAVIEST SECTION

WEIGHT