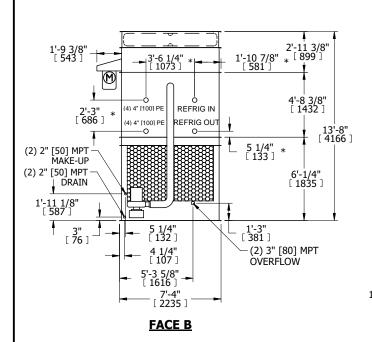

WEIGHT

- 1. (M)- FAN MOTOR LOCATION
- 2. HEAVIEST SECTION IS FAN/CASING SECTION
- 3. MPT DENOTES MALE PIPE THREAD FPT DENOTES FEMALE PIPE THREAD BFW DENOTES BEVELED FOR WELDING **GVD DENOTES GROOVED** FLG DENOTES FLANGE PE DENOTES PLAIN END
- 4. +UNIT WEIGHT DOES NOT INCLUDE ACCESSORIES (SEE ACCESSORY DRAWINGS)
- 5. MAKE-UP WATER PRESSURE 20 psi MIN [137 kPa], 50 psi MAX [344 kPa]
- 6. \*-APPROXIMATE DIMENSIONS DO NOT USE FOR PRE-FABRICATION OF CONNECTING
- 7. 3/4" [19mm] DIA. MOUNTING HOLES. REFER TO RECOMMENDED STEEL SUPPORT DRAWING.
- 8. DIMENSIONS LISTED AS FOLLOWS: **ENGLISH FT-IN** METRIC [mm]

46400 lbs+ [21050] kg+

OPERATING

WEIGHT

50800 lbs+ [23045] kg+

**FACE A** 

17400 lbs+ [7895] kg+

NO. OF SHIPPING SECTIONS

HEAVIEST SECTION