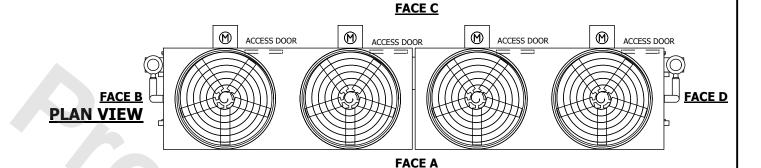

WEIGHT

- 1. (M)- FAN MOTOR LOCATION
- 2. HEAVIEST SECTION IS FAN/CASING SECTION
- 3. MPT DENOTES MALE PIPE THREAD FPT DENOTES FEMALE PIPE THREAD BFW DENOTES BEVELED FOR WELDING **GVD DENOTES GROOVED** FLG DENOTES FLANGE PE DENOTES PLAIN END
- 4. +UNIT WEIGHT DOES NOT INCLUDE ACCESSORIES (SEE ACCESSORY DRAWINGS)
- 5. MAKE-UP WATER PRESSURE 20 psi MIN [137 kPa], 50 psi MAX [344 kPa]
- 6. \*-APPROXIMATE DIMENSIONS DO NOT USE FOR PRE-FABRICATION OF CONNECTING
- 7. 3/4" [19mm] DIA. MOUNTING HOLES. REFER TO RECOMMENDED STEEL SUPPORT DRAWING.
- 8. DIMENSIONS LISTED AS FOLLOWS: **ENGLISH FT-IN** METRIC [mm]

46400 lbs+ [21050] kg+

OPERATING

WEIGHT

50800 lbs+ [23045] kg+

**FACE A** 

17400 lbs+ [7895] kg+

NO. OF SHIPPING SECTIONS

HEAVIEST SECTION