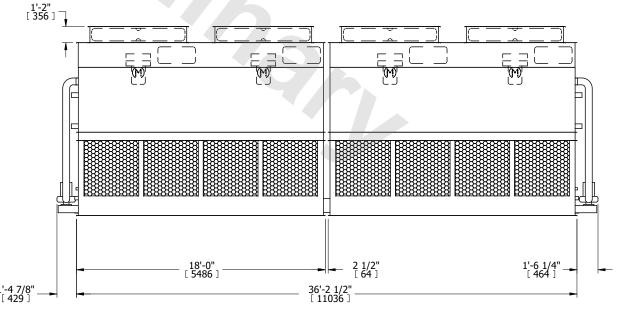

WEIGHT

- 1. (M)- FAN MOTOR LOCATION
- 2. HEAVIEST SECTION IS FAN/CASING SECTION
- 3. MPT DENOTES MALE PIPE THREAD FPT DENOTES FEMALE PIPE THREAD BFW DENOTES BEVELED FOR WELDING **GVD DENOTES GROOVED** FLG DENOTES FLANGE PE DENOTES PLAIN END
- 4. +UNIT WEIGHT DOES NOT INCLUDE ACCESSORIES (SEE ACCESSORY DRAWINGS)
- 5. MAKE-UP WATER PRESSURE 20 psi MIN [137 kPa], 50 psi MAX [344 kPa]
- 6. \*-APPROXIMATE DIMENSIONS DO NOT USE FOR PRE-FABRICATION OF CONNECTING
- 7. 3/4" [19mm] DIA. MOUNTING HOLES. REFER TO RECOMMENDED STEEL SUPPORT DRAWING.
- 8. DIMENSIONS LISTED AS FOLLOWS: **ENGLISH FT-IN** METRIC [mm]

46400 lbs+ [21050] kg+

OPERATING

WEIGHT

50800 lbs+ [23045] kg+

**FACE A** 

17400 lbs+ [7895] kg+

NO. OF SHIPPING SECTIONS

HEAVIEST SECTION