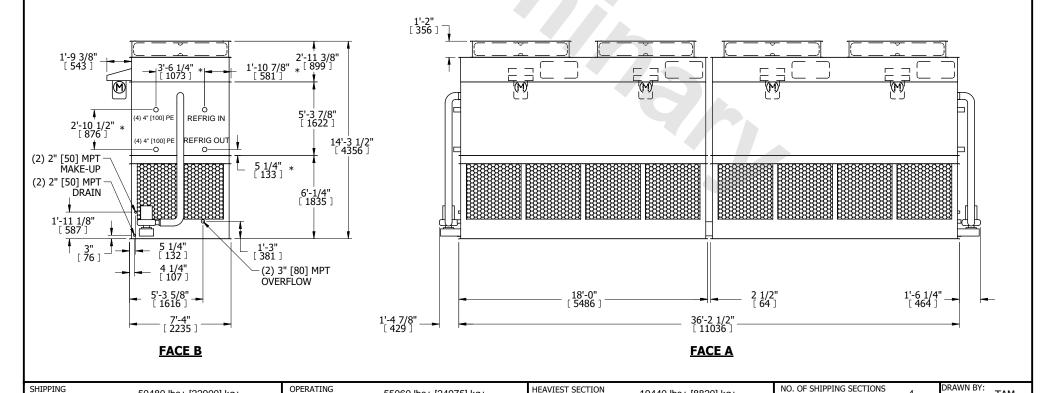

- 1. (M)- FAN MOTOR LOCATION
- 2. HEAVIEST SECTION IS FAN/CASING SECTION
- 3. MPT DENOTES MALE PIPE THREAD FPT DENOTES FEMALE PIPE THREAD BFW DENOTES BEVELED FOR WELDING **GVD DENOTES GROOVED** FLG DENOTES FLANGE PE DENOTES PLAIN END
- 4. +UNIT WEIGHT DOES NOT INCLUDE ACCESSORIES (SEE ACCESSORY DRAWINGS)
- 5. MAKE-UP WATER PRESSURE 20 psi MIN [137 kPa], 50 psi MAX [344 kPa]
- 6. \*-APPROXIMATE DIMENSIONS DO NOT USE FOR PRE-FABRICATION OF CONNECTING
- 7. 3/4" [19mm] DIA. MOUNTING HOLES. REFER TO RECOMMENDED STEEL SUPPORT DRAWING.
- 8. DIMENSIONS LISTED AS FOLLOWS: **ENGLISH FT-IN** METRIC [mm]

HEAVIEST SECTION

WEIGHT

19440 lbs+ [8820] kg+

OPERATING

WEIGHT

55060 lbs+ [24975] kg+

50480 lbs+ [22900] kg+