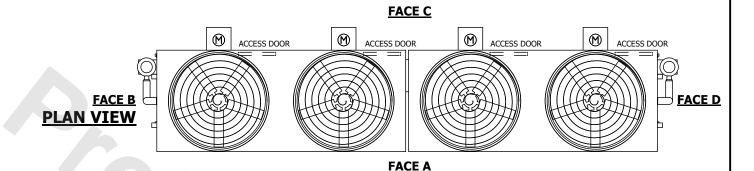

- 1. (M)- FAN MOTOR LOCATION
- 2. HEAVIEST SECTION IS FAN/CASING SECTION
- 3. MPT DENOTES MALE PIPE THREAD FPT DENOTES FEMALE PIPE THREAD BFW DENOTES BEVELED FOR WELDING **GVD DENOTES GROOVED** FLG DENOTES FLANGE PE DENOTES PLAIN END
- 4. +UNIT WEIGHT DOES NOT INCLUDE ACCESSORIES (SEE ACCESSORY DRAWINGS)
- 5. MAKE-UP WATER PRESSURE 20 psi MIN [137 kPa], 50 psi MAX [344 kPa]
- 6. \*-APPROXIMATE DIMENSIONS DO NOT USE FOR PRE-FABRICATION OF CONNECTING
- 7. 3/4" [19mm] DIA. MOUNTING HOLES. REFER TO RECOMMENDED STEEL SUPPORT DRAWING.
- 8. DIMENSIONS LISTED AS FOLLOWS: **ENGLISH FT-IN** METRIC [mm]