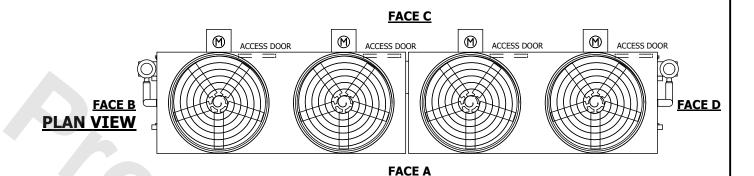

## NOTES

**SHIPPING** 

WEIGHT

- 1. (M)- FAN MOTOR LOCATION
- 2. HEAVIEST SECTION IS FAN/CASING SECTION
- 3. MPT DENOTES MALE PIPE THREAD
  FPT DENOTES FEMALE PIPE THREAD
  BFW DENOTES BEVELED FOR WELDING
  GVD DENOTES GROOVED
  FLG DENOTES FLANGE
  PE DENOTES PLAIN END
- 4. +UNIT WEIGHT DOES NOT INCLUDE ACCESSORIES (SEE ACCESSORY DRAWINGS)
- 5. MAKE-UP WATER PRESSURE 20 psi MIN [137 kPa], 50 psi MAX [344 kPa]
- 6. \*-APPROXIMATE DIMENSIONS DO NOT USE FOR PRE-FABRICATION OF CONNECTING PIPING
- 7. 3/4" [19mm] DIA. MOUNTING HOLES. REFER TO RECOMMENDED STEEL SUPPORT DRAWING.
- 8. DIMENSIONS LISTED AS FOLLOWS: ENGLISH FT-IN METRIC [mm]