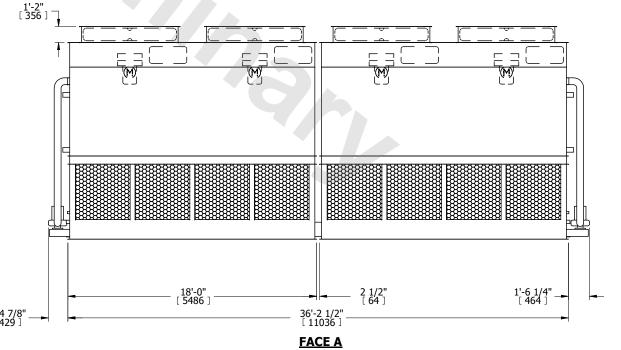

## NOTES

**SHIPPING** 

WEIGHT

- 1. (M)- FAN MOTOR LOCATION
- 2. HEAVIEST SECTION IS FAN/CASING SECTION
- 3. MPT DENOTES MALE PIPE THREAD
  FPT DENOTES FEMALE PIPE THREAD
  BFW DENOTES BEVELED FOR WELDING
  GVD DENOTES GROOVED
  FLG DENOTES FLANGE
  PE DENOTES PLAIN END
- 4. +UNIT WEIGHT DOES NOT INCLUDE ACCESSORIES (SEE ACCESSORY DRAWINGS)
- 5. MAKE-UP WATER PRESSURE 20 psi MIN [137 kPa], 50 psi MAX [344 kPa]
- 6. \*-APPROXIMATE DIMENSIONS DO NOT USE FOR PRE-FABRICATION OF CONNECTING PIPING
- 7. 3/4" [19mm] DIA. MOUNTING HOLES. REFER TO RECOMMENDED STEEL SUPPORT DRAWING.
- 8. DIMENSIONS LISTED AS FOLLOWS: ENGLISH FT-IN METRIC [mm]