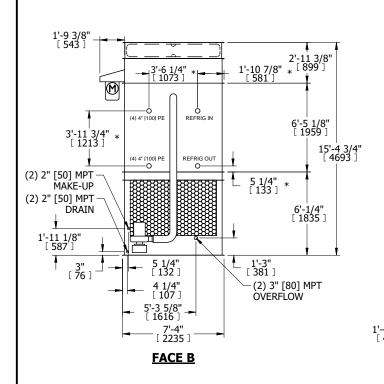

## NOTES

**SHIPPING** 

WEIGHT

- 1. (M)- FAN MOTOR LOCATION
- 2. HEAVIEST SECTION IS FAN/CASING SECTION
- 3. MPT DENOTES MALE PIPE THREAD
  FPT DENOTES FEMALE PIPE THREAD
  BFW DENOTES BEVELED FOR WELDING
  GVD DENOTES GROOVED
  FLG DENOTES FLANGE
  PE DENOTES PLAIN END
- 4. +UNIT WEIGHT DOES NOT INCLUDE ACCESSORIES (SEE ACCESSORY DRAWINGS)
- 5. MAKE-UP WATER PRESSURE 20 psi MIN [137 kPa], 50 psi MAX [344 kPa]
- 6. \*-APPROXIMATE DIMENSIONS DO NOT USE FOR PRE-FABRICATION OF CONNECTING PIPING
- 7. 3/4" [19mm] DIA. MOUNTING HOLES. REFER TO RECOMMENDED STEEL SUPPORT DRAWING.
- 8. DIMENSIONS LISTED AS FOLLOWS: ENGLISH FT-IN METRIC [mm]