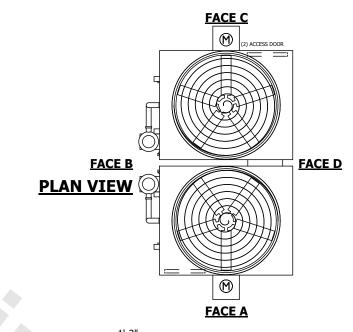

## NOTES:

- 1. (M)- FAN MOTOR LOCATION
- 2. HEAVIEST SECTION IS FAN/CASING SECTION
- 3. MPT DENOTES MALE PIPE THREAD FPT DENOTES FEMALE PIPE THREAD BFW DENOTES BEVELED FOR WELDING GVD DENOTES GROOVED FLG DENOTES FLANGE PE DENOTES PLAIN END
- 4. +UNIT WEIGHT DOES NOT INCLUDE ACCESSORIES (SEE ACCESSORY DRAWINGS)
- 5. MAKE-UP WATER PRESSURE 20 psi MIN [137 kPa], 50 psi MAX [344 kPa]
- 6. \*-APPROXIMATE DIMENSIONS DO NOT USE FOR PRE-FABRICATION OF CONNECTING PIPING
- 7. 3/4" [19mm] DIA. MOUNTING HOLES. REFER TO RECOMMENDED STEEL SUPPORT DRAWING.
- 8. DIMENSIONS LISTED AS FOLLOWS: ENGLISH FT-IN METRIC [mm]