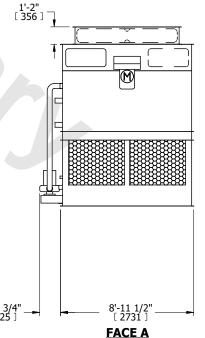

## NOTES:

- 1. (M)- FAN MOTOR LOCATION
- 2. HEAVIEST SECTION IS FAN/CASING SECTION
- 3. MPT DENOTES MALE PIPE THREAD FPT DENOTES FEMALE PIPE THREAD BFW DENOTES BEVELED FOR WELDING GVD DENOTES GROOVED FLG DENOTES FLANGE PE DENOTES PLAIN END
- 4. +UNIT WEIGHT DOES NOT INCLUDE ACCESSORIES (SEE ACCESSORY DRAWINGS)
- 5. MAKE-UP WATER PRESSURE 20 psi MIN [137 kPa], 50 psi MAX [344 kPa]
- 6. \*-APPROXIMATE DIMENSIONS DO NOT USE FOR PRE-FABRICATION OF CONNECTING PIPING
- 7. 3/4" [19mm] DIA. MOUNTING HOLES. REFER TO RECOMMENDED STEEL SUPPORT DRAWING.
- 8. DIMENSIONS LISTED AS FOLLOWS: ENGLISH FT-IN METRIC [mm]