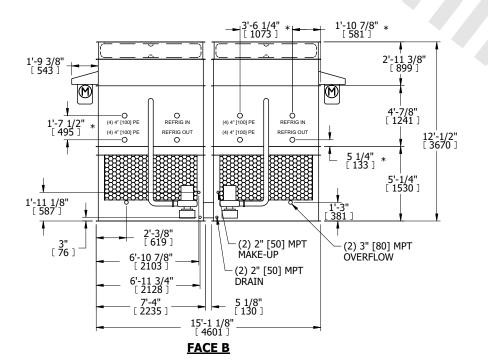

## NOTES:

- 1. (M)- FAN MOTOR LOCATION
- 2. HEAVIEST SECTION IS FAN/CASING SECTION
- 3. MPT DENOTES MALE PIPE THREAD FPT DENOTES FEMALE PIPE THREAD BFW DENOTES BEVELED FOR WELDING GVD DENOTES GROOVED FLG DENOTES FLANGE PE DENOTES PLAIN END
- 4. +UNIT WEIGHT DOES NOT INCLUDE ACCESSORIES (SEE ACCESSORY DRAWINGS)
- 5. MAKE-UP WATER PRESSURE 20 psi MIN [137 kPa], 50 psi MAX [344 kPa]
- 6. \*-APPROXIMATE DIMENSIONS DO NOT USE FOR PRE-FABRICATION OF CONNECTING PIPING
- 7. 3/4" [19mm] DIA. MOUNTING HOLES. REFER TO RECOMMENDED STEEL SUPPORT DRAWING.
- 8. DIMENSIONS LISTED AS FOLLOWS: ENGLISH FT-IN METRIC [mm]

SHIPPING WEIGHT 22500 lbs+ [10210] kg+

OPERATING WEIGHT

24060 lbs+ [10915] kg+

HEAVIEST SECTION WEIGHT

8200 lbs+ [3720] kg+

NO. OF SHIPPING SECTIONS

DRAWN BY:

TAM