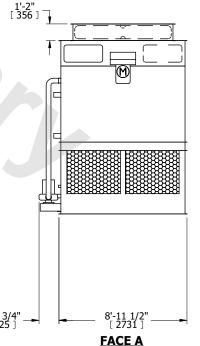

## NOTES:

- 1. (M)- FAN MOTOR LOCATION
- 2. HEAVIEST SECTION IS FAN/CASING SECTION
- 3. MPT DENOTES MALE PIPE THREAD
  FPT DENOTES FEMALE PIPE THREAD
  BFW DENOTES BEVELED FOR WELDING
  GVD DENOTES GROOVED
  FLG DENOTES FLANGE
  PE DENOTES PLAIN END
- 4. +UNIT WEIGHT DOES NOT INCLUDE ACCESSORIES (SEE ACCESSORY DRAWINGS)
- 5. MAKE-UP WATER PRESSURE 20 psi MIN [137 kPa], 50 psi MAX [344 kPa]
- 6. \*-APPROXIMATE DIMENSIONS DO NOT USE FOR PRE-FABRICATION OF CONNECTING PIPING
- 7. 3/4" [19mm] DIA. MOUNTING HOLES. REFER TO RECOMMENDED STEEL SUPPORT DRAWING.
- 8. DIMENSIONS LISTED AS FOLLOWS: ENGLISH FT-IN METRIC [mm]

SHIPPING WEIGHT

26980 lbs+ [12240] kg+

OPERATING WEIGHT

28710 lbs+ [13025] kg+

HEAVIEST SECTION WEIGHT

10440 lbs+ [4740] kg+

NO. OF SHIPPING SECTIONS

DRAWN BY: