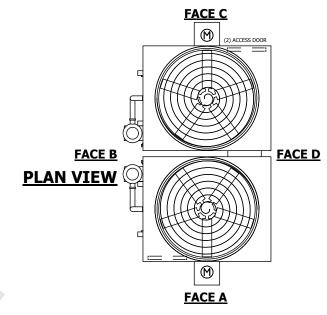

## NOTES:

- 1. (M)- FAN MOTOR LOCATION
- 2. HEAVIEST SECTION IS FAN/CASING SECTION
- 3. MPT DENOTES MALE PIPE THREAD
  FPT DENOTES FEMALE PIPE THREAD
  BFW DENOTES BEVELED FOR WELDING
  GVD DENOTES GROOVED
  FLG DENOTES FLANGE
  PE DENOTES PLAIN END
- 4. +UNIT WEIGHT DOES NOT INCLUDE ACCESSORIES (SEE ACCESSORY DRAWINGS)
- 5. MAKE-UP WATER PRESSURE 20 psi MIN [137 kPa], 50 psi MAX [344 kPa]
- 6. \*-APPROXIMATE DIMENSIONS DO NOT USE FOR PRE-FABRICATION OF CONNECTING PIPING
- 7. 3/4" [19mm] DIA. MOUNTING HOLES. REFER TO RECOMMENDED STEEL SUPPORT DRAWING.
- 8. DIMENSIONS LISTED AS FOLLOWS: ENGLISH FT-IN METRIC [mm]