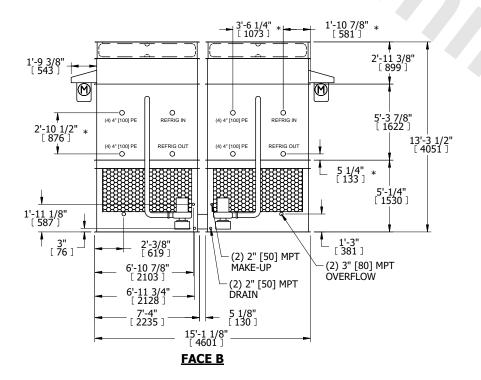

## NOTES:

- 1. (M)- FAN MOTOR LOCATION
- 2. HEAVIEST SECTION IS FAN/CASING SECTION
- 3. MPT DENOTES MALE PIPE THREAD
  FPT DENOTES FEMALE PIPE THREAD
  BFW DENOTES BEVELED FOR WELDING
  GVD DENOTES GROOVED
  FLG DENOTES FLANGE
  PE DENOTES PLAIN END
- 4. +UNIT WEIGHT DOES NOT INCLUDE ACCESSORIES (SEE ACCESSORY DRAWINGS)
- 5. MAKE-UP WATER PRESSURE 20 psi MIN [137 kPa], 50 psi MAX [344 kPa]
- 6. \*-APPROXIMATE DIMENSIONS DO NOT USE FOR PRE-FABRICATION OF CONNECTING PIPING
- 7. 3/4" [19mm] DIA. MOUNTING HOLES. REFER TO RECOMMENDED STEEL SUPPORT DRAWING.
- 8. DIMENSIONS LISTED AS FOLLOWS: ENGLISH FT-IN METRIC [mm]

SHIPPING WEIGHT

26980 lbs+ [12240] kg+

OPERATING WEIGHT

28710 lbs+ [13025] kg+

HEAVIEST SECTION WEIGHT

10440 lbs+ [4740] kg+

NO. OF SHIPPING SECTIONS

DRAWN BY: