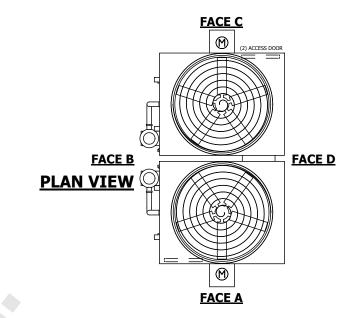

## NOTES:

- 1. (M)- FAN MOTOR LOCATION
- 2. HEAVIEST SECTION IS FAN/CASING SECTION
- 3. MPT DENOTES MALE PIPE THREAD
  FPT DENOTES FEMALE PIPE THREAD
  BFW DENOTES BEVELED FOR WELDING
  GVD DENOTES GROOVED
  FLG DENOTES FLANGE
  PE DENOTES PLAIN END
- 4. +UNIT WEIGHT DOES NOT INCLUDE ACCESSORIES (SEE ACCESSORY DRAWINGS)
- 5. MAKE-UP WATER PRESSURE 20 psi MIN [137 kPa], 50 psi MAX [344 kPa]
- 6. \*-APPROXIMATE DIMENSIONS DO NOT USE FOR PRE-FABRICATION OF CONNECTING PIPING
- 7. 3/4" [19mm] DIA. MOUNTING HOLES. REFER TO RECOMMENDED STEEL SUPPORT DRAWING.
- 8. DIMENSIONS LISTED AS FOLLOWS: ENGLISH FT-IN METRIC [mm]