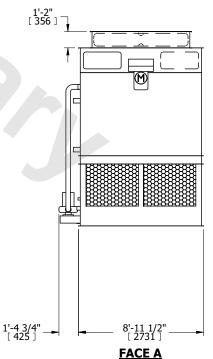

## NOTES:

- 1. (M)- FAN MOTOR LOCATION
- 2. HEAVIEST SECTION IS FAN/CASING SECTION
- 3. MPT DENOTES MALE PIPE THREAD
  FPT DENOTES FEMALE PIPE THREAD
  BFW DENOTES BEVELED FOR WELDING
  GVD DENOTES GROOVED
  FLG DENOTES FLANGE
  PE DENOTES PLAIN END
- 4. +UNIT WEIGHT DOES NOT INCLUDE ACCESSORIES (SEE ACCESSORY DRAWINGS)
- 5. MAKE-UP WATER PRESSURE 20 psi MIN [137 kPa], 50 psi MAX [344 kPa]
- 6. \*-APPROXIMATE DIMENSIONS DO NOT USE FOR PRE-FABRICATION OF CONNECTING PIPING
- 7. 3/4" [19mm] DIA. MOUNTING HOLES. REFER TO RECOMMENDED STEEL SUPPORT DRAWING.
- 8. DIMENSIONS LISTED AS FOLLOWS: ENGLISH FT-IN METRIC [mm]