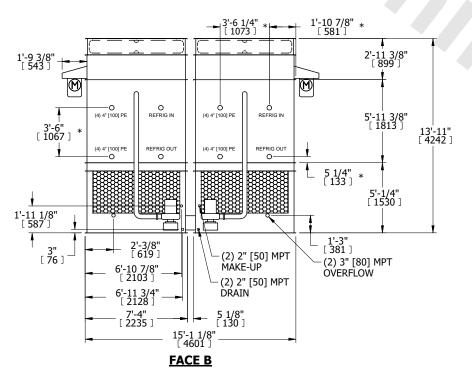

## NOTES:

- 1. (M)- FAN MOTOR LOCATION
- 2. HEAVIEST SECTION IS FAN/CASING SECTION
- 3. MPT DENOTES MALE PIPE THREAD
  FPT DENOTES FEMALE PIPE THREAD
  BFW DENOTES BEVELED FOR WELDING
  GVD DENOTES GROOVED
  FLG DENOTES FLANGE
  PE DENOTES PLAIN END
- 4. +UNIT WEIGHT DOES NOT INCLUDE ACCESSORIES (SEE ACCESSORY DRAWINGS)
- 5. MAKE-UP WATER PRESSURE 20 psi MIN [137 kPa], 50 psi MAX [344 kPa]
- 6. \*-APPROXIMATE DIMENSIONS DO NOT USE FOR PRE-FABRICATION OF CONNECTING PIPING
- 7. 3/4" [19mm] DIA. MOUNTING HOLES. REFER TO RECOMMENDED STEEL SUPPORT DRAWING.
- 8. DIMENSIONS LISTED AS FOLLOWS: ENGLISH FT-IN METRIC [mm]

SHIPPING WEIGHT

29580 lbs+ [13420] kg+

OPERATING WEIGHT

31400 lbs+ [14245] kg+

HEAVIEST SECTION WEIGHT

11740 lbs+ [5330] kg+

NO. OF SHIPPING SECTIONS

DRAWN BY: