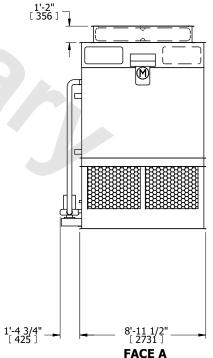

## NOTES

- 1. (M)- FAN MOTOR LOCATION
- 2. HEAVIEST SECTION IS FAN/CASING SECTION
- 3. MPT DENOTES MALE PIPE THREAD
  FPT DENOTES FEMALE PIPE THREAD
  BFW DENOTES BEVELED FOR WELDING
  GVD DENOTES GROOVED
  FLG DENOTES FLANGE
  PE DENOTES PLAIN END
- 4. +UNIT WEIGHT DOES NOT INCLUDE ACCESSORIES (SEE ACCESSORY DRAWINGS)
- 5. MAKE-UP WATER PRESSURE 20 psi MIN [137 kPa], 50 psi MAX [344 kPa]
- 6. \*-APPROXIMATE DIMENSIONS DO NOT USE FOR PRE-FABRICATION OF CONNECTING PIPING
- 7. 3/4" [19mm] DIA. MOUNTING HOLES. REFER TO RECOMMENDED STEEL SUPPORT DRAWING.
- 8. DIMENSIONS LISTED AS FOLLOWS: ENGLISH FT-IN METRIC [mm]