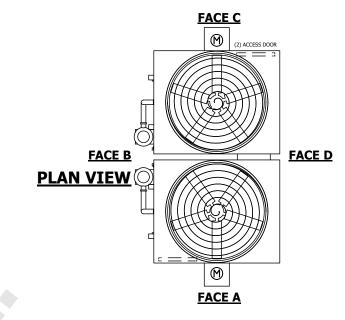

## NOTES

- 1. (M)- FAN MOTOR LOCATION
- 2. HEAVIEST SECTION IS FAN/CASING SECTION
- 3. MPT DENOTES MALE PIPE THREAD
  FPT DENOTES FEMALE PIPE THREAD
  BFW DENOTES BEVELED FOR WELDING
  GVD DENOTES GROOVED
  FLG DENOTES FLANGE
  PE DENOTES PLAIN END
- 4. +UNIT WEIGHT DOES NOT INCLUDE ACCESSORIES (SEE ACCESSORY DRAWINGS)
- 5. MAKE-UP WATER PRESSURE 20 psi MIN [137 kPa], 50 psi MAX [344 kPa]
- 6. \*-APPROXIMATE DIMENSIONS DO NOT USE FOR PRE-FABRICATION OF CONNECTING PIPING
- 7. 3/4" [19mm] DIA. MOUNTING HOLES. REFER TO RECOMMENDED STEEL SUPPORT DRAWING.
- 8. DIMENSIONS LISTED AS FOLLOWS: ENGLISH FT-IN METRIC [mm]