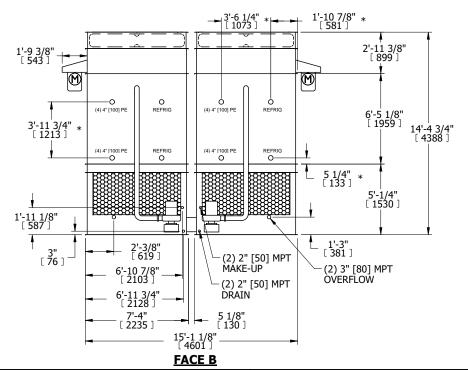

## NOTES

- 1. (M)- FAN MOTOR LOCATION
- 2. HEAVIEST SECTION IS FAN/CASING SECTION
- 3. MPT DENOTES MALE PIPE THREAD
  FPT DENOTES FEMALE PIPE THREAD
  BFW DENOTES BEVELED FOR WELDING
  GVD DENOTES GROOVED
  FLG DENOTES FLANGE
  PE DENOTES PLAIN END
- 4. +UNIT WEIGHT DOES NOT INCLUDE ACCESSORIES (SEE ACCESSORY DRAWINGS)
- 5. MAKE-UP WATER PRESSURE 20 psi MIN [137 kPa], 50 psi MAX [344 kPa]
- 6. \*-APPROXIMATE DIMENSIONS DO NOT USE FOR PRE-FABRICATION OF CONNECTING PIPING
- 7. 3/4" [19mm] DIA. MOUNTING HOLES. REFER TO RECOMMENDED STEEL SUPPORT DRAWING.
- 8. DIMENSIONS LISTED AS FOLLOWS: ENGLISH FT-IN METRIC [mm]

SHIPPING WEIGHT 31860 lbs+ [14455] kg+ OPERATING WEIGHT

33770 lbs+ [15320] kg+

HEAVIEST SECTION WEIGHT

12880 lbs+ [5845] kg+

NO. OF SHIPPING SECTIONS

DRAWN BY:

TAM