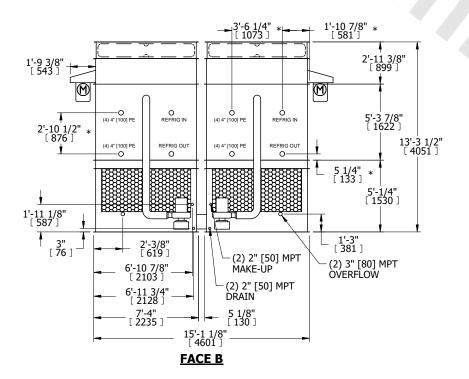

## NOTES:

- 1. (M)- FAN MOTOR LOCATION
- 2. HEAVIEST SECTION IS FAN/CASING SECTION
- 3. MPT DENOTES MALE PIPE THREAD
  FPT DENOTES FEMALE PIPE THREAD
  BFW DENOTES BEVELED FOR WELDING
  GVD DENOTES GROOVED
  FLG DENOTES FLANGE
  PE DENOTES PLAIN END
- 4. +UNIT WEIGHT DOES NOT INCLUDE ACCESSORIES (SEE ACCESSORY DRAWINGS)
- 5. MAKE-UP WATER PRESSURE 20 psi MIN [137 kPa], 50 psi MAX [344 kPa]
- 6. \*-APPROXIMATE DIMENSIONS DO NOT USE FOR PRE-FABRICATION OF CONNECTING PIPING
- 7. 3/4" [19mm] DIA. MOUNTING HOLES. REFER TO RECOMMENDED STEEL SUPPORT DRAWING.
- 8. DIMENSIONS LISTED AS FOLLOWS: ENGLISH FT-IN METRIC [mm]