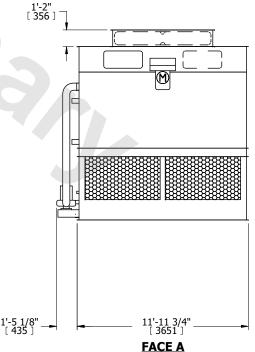

## NOTES:

- 1. (M)- FAN MOTOR LOCATION
- 2. HEAVIEST SECTION IS FAN/CASING SECTION
- 3. MPT DENOTES MALE PIPE THREAD
  FPT DENOTES FEMALE PIPE THREAD
  BFW DENOTES BEVELED FOR WELDING
  GVD DENOTES GROOVED
  FLG DENOTES FLANGE
  PE DENOTES PLAIN END
- 4. +UNIT WEIGHT DOES NOT INCLUDE ACCESSORIES (SEE ACCESSORY DRAWINGS)
- 5. MAKE-UP WATER PRESSURE 20 psi MIN [137 kPa], 50 psi MAX [344 kPa]
- 6. \*-APPROXIMATE DIMENSIONS DO NOT USE FOR PRE-FABRICATION OF CONNECTING PIPING
- 7. 3/4" [19mm] DIA. MOUNTING HOLES. REFER TO RECOMMENDED STEEL SUPPORT DRAWING.
- 8. DIMENSIONS LISTED AS FOLLOWS: ENGLISH FT-IN METRIC [mm]