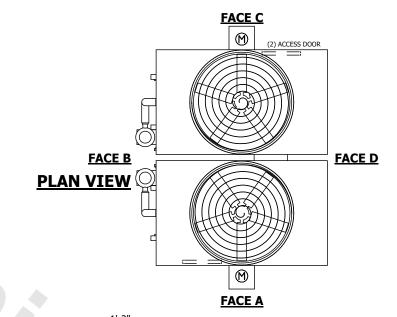

## NOTES:

- 1. (M)- FAN MOTOR LOCATION
- 2. HEAVIEST SECTION IS FAN/CASING SECTION
- 3. MPT DENOTES MALE PIPE THREAD
  FPT DENOTES FEMALE PIPE THREAD
  BFW DENOTES BEVELED FOR WELDING
  GVD DENOTES GROOVED
  FLG DENOTES FLANGE
  PE DENOTES PLAIN END
- 4. +UNIT WEIGHT DOES NOT INCLUDE ACCESSORIES (SEE ACCESSORY DRAWINGS)
- 5. MAKE-UP WATER PRESSURE 20 psi MIN [137 kPa], 50 psi MAX [344 kPa]
- 6. \*-APPROXIMATE DIMENSIONS DO NOT USE FOR PRE-FABRICATION OF CONNECTING PIPING
- 7. 3/4" [19mm] DIA. MOUNTING HOLES. REFER TO RECOMMENDED STEEL SUPPORT DRAWING.
- 8. DIMENSIONS LISTED AS FOLLOWS: ENGLISH FT-IN METRIC [mm]