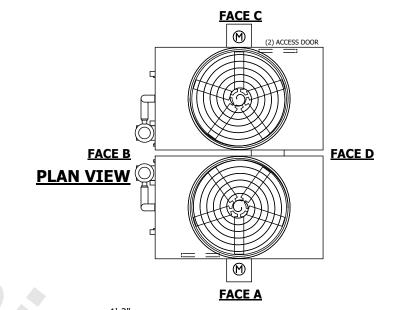

## NOTES:

- 1. (M)- FAN MOTOR LOCATION
- 2. HEAVIEST SECTION IS FAN/CASING SECTION
- 3. MPT DENOTES MALE PIPE THREAD
  FPT DENOTES FEMALE PIPE THREAD
  BFW DENOTES BEVELED FOR WELDING
  GVD DENOTES GROOVED
  FLG DENOTES FLANGE
  PE DENOTES PLAIN END
- 4. +UNIT WEIGHT DOES NOT INCLUDE ACCESSORIES (SEE ACCESSORY DRAWINGS)
- 5. MAKE-UP WATER PRESSURE 20 psi MIN [137 kPa], 50 psi MAX [344 kPa]
- 6. \*-APPROXIMATE DIMENSIONS DO NOT USE FOR PRE-FABRICATION OF CONNECTING PIPING
- 7. 3/4" [19mm] DIA. MOUNTING HOLES. REFER TO RECOMMENDED STEEL SUPPORT DRAWING.
- 8. DIMENSIONS LISTED AS FOLLOWS: ENGLISH FT-IN METRIC [mm]