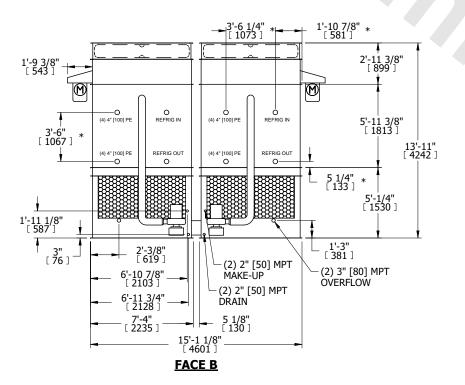

## NOTES:

- 1. (M)- FAN MOTOR LOCATION
- 2. HEAVIEST SECTION IS FAN/CASING SECTION
- 3. MPT DENOTES MALE PIPE THREAD
  FPT DENOTES FEMALE PIPE THREAD
  BFW DENOTES BEVELED FOR WELDING
  GVD DENOTES GROOVED
  FLG DENOTES FLANGE
  PE DENOTES PLAIN END
- 4. +UNIT WEIGHT DOES NOT INCLUDE ACCESSORIES (SEE ACCESSORY DRAWINGS)
- 5. MAKE-UP WATER PRESSURE 20 psi MIN [137 kPa], 50 psi MAX [344 kPa]
- 6. \*-APPROXIMATE DIMENSIONS DO NOT USE FOR PRE-FABRICATION OF CONNECTING PIPING
- 7. 3/4" [19mm] DIA. MOUNTING HOLES. REFER TO RECOMMENDED STEEL SUPPORT DRAWING.
- 8. DIMENSIONS LISTED AS FOLLOWS: ENGLISH FT-IN METRIC [mm]