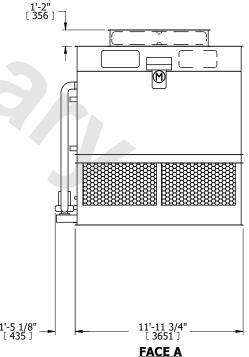

## NOTES:

- 1. (M)- FAN MOTOR LOCATION
- 2. HEAVIEST SECTION IS FAN/CASING SECTION
- 3. MPT DENOTES MALE PIPE THREAD
  FPT DENOTES FEMALE PIPE THREAD
  BFW DENOTES BEVELED FOR WELDING
  GVD DENOTES GROOVED
  FLG DENOTES FLANGE
  PE DENOTES PLAIN END
- 4. +UNIT WEIGHT DOES NOT INCLUDE ACCESSORIES (SEE ACCESSORY DRAWINGS)
- 5. MAKE-UP WATER PRESSURE 20 psi MIN [137 kPa], 50 psi MAX [344 kPa]
- 6. \*-APPROXIMATE DIMENSIONS DO NOT USE FOR PRE-FABRICATION OF CONNECTING PIPING
- 7. 3/4" [19mm] DIA. MOUNTING HOLES. REFER TO RECOMMENDED STEEL SUPPORT DRAWING.
- 8. DIMENSIONS LISTED AS FOLLOWS: ENGLISH FT-IN METRIC [mm]