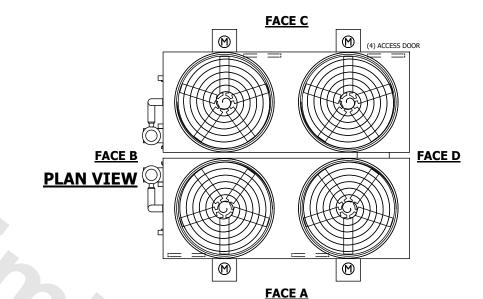

## EVAPCO, INC. Evapco

DWG. # REV. CW4C141808-DRA-ST DATE 8/30/2025 SERIAL #

- 1. (M)- FAN MOTOR LOCATION
- 2. HEAVIEST SECTION IS FAN/CASING SECTION
- 3. MPT DENOTES MALE PIPE THREAD FPT DENOTES FEMALE PIPE THREAD BFW DENOTES BEVELED FOR WELDING **GVD DENOTES GROOVED** FLG DENOTES FLANGE PE DENOTES PLAIN END
- 4. +UNIT WEIGHT DOES NOT INCLUDE ACCESSORIES (SEE ACCESSORY DRAWINGS)
- 5. MAKE-UP WATER PRESSURE 20 psi MIN [137 kPa], 50 psi MAX [344 kPa]
- 6. \*-APPROXIMATE DIMENSIONS DO NOT USE FOR PRE-FABRICATION OF CONNECTING
- 7. 3/4" [19mm] DIA. MOUNTING HOLES. REFER TO RECOMMENDED STEEL SUPPORT DRAWING.
- 8. DIMENSIONS LISTED AS FOLLOWS: **ENGLISH FT-IN** METRIC [mm]