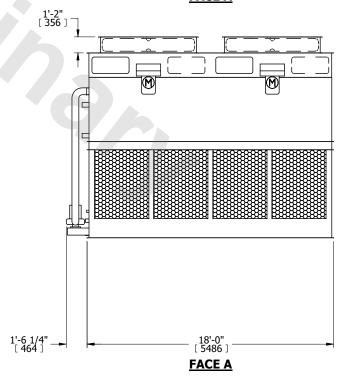

## EVAPCO, INC. Evapco

DWG. # REV. CW4C141808-DRA-ST DATE 8/30/2025 SERIAL #

- 1. (M)- FAN MOTOR LOCATION
- 2. HEAVIEST SECTION IS FAN/CASING SECTION
- 3. MPT DENOTES MALE PIPE THREAD FPT DENOTES FEMALE PIPE THREAD BFW DENOTES BEVELED FOR WELDING **GVD DENOTES GROOVED** FLG DENOTES FLANGE PE DENOTES PLAIN END
- 4. +UNIT WEIGHT DOES NOT INCLUDE ACCESSORIES (SEE ACCESSORY DRAWINGS)
- 5. MAKE-UP WATER PRESSURE 20 psi MIN [137 kPa], 50 psi MAX [344 kPa]
- 6. \*-APPROXIMATE DIMENSIONS DO NOT USE FOR PRE-FABRICATION OF CONNECTING
- 7. 3/4" [19mm] DIA. MOUNTING HOLES. REFER TO RECOMMENDED STEEL SUPPORT DRAWING.
- 8. DIMENSIONS LISTED AS FOLLOWS: **ENGLISH FT-IN** METRIC [mm]