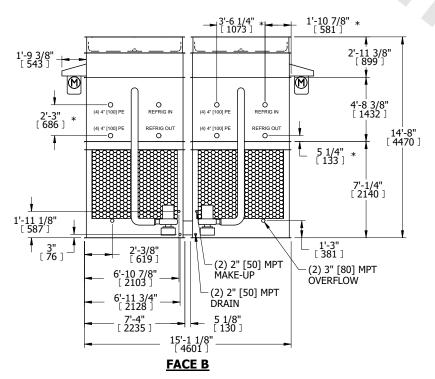

## EVAPCO, INC. Evapco

DWG. # REV. CW4C141808-DRA-ST DATE 8/30/2025 SERIAL #

- 1. (M)- FAN MOTOR LOCATION
- 2. HEAVIEST SECTION IS FAN/CASING SECTION
- 3. MPT DENOTES MALE PIPE THREAD FPT DENOTES FEMALE PIPE THREAD BFW DENOTES BEVELED FOR WELDING **GVD DENOTES GROOVED** FLG DENOTES FLANGE PE DENOTES PLAIN END
- 4. +UNIT WEIGHT DOES NOT INCLUDE ACCESSORIES (SEE ACCESSORY DRAWINGS)
- 5. MAKE-UP WATER PRESSURE 20 psi MIN [137 kPa], 50 psi MAX [344 kPa]
- 6. \*-APPROXIMATE DIMENSIONS DO NOT USE FOR PRE-FABRICATION OF CONNECTING
- 7. 3/4" [19mm] DIA. MOUNTING HOLES. REFER TO RECOMMENDED STEEL SUPPORT DRAWING.
- 8. DIMENSIONS LISTED AS FOLLOWS: **ENGLISH FT-IN** METRIC [mm]

**SHIPPING** WEIGHT

45900 lbs+ [20820] kg+

OPERATING WEIGHT

50300 lbs+ [22820] kg+

HEAVIEST SECTION WEIGHT

17150 lbs+ [7780] kg+

NO. OF SHIPPING SECTIONS

DRAWN BY: