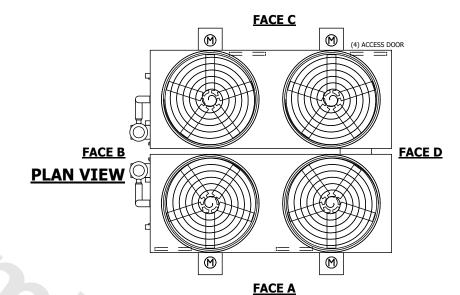

## NOTES:

- 1. (M)- FAN MOTOR LOCATION
- 2. HEAVIEST SECTION IS FAN/CASING SECTION
- 3. MPT DENOTES MALE PIPE THREAD
  FPT DENOTES FEMALE PIPE THREAD
  BFW DENOTES BEVELED FOR WELDING
  GVD DENOTES GROOVED
  FLG DENOTES FLANGE
  PE DENOTES PLAIN END
- 4. +UNIT WEIGHT DOES NOT INCLUDE ACCESSORIES (SEE ACCESSORY DRAWINGS)
- 5. MAKE-UP WATER PRESSURE 20 psi MIN [137 kPa], 50 psi MAX [344 kPa]
- 6. \*-APPROXIMATE DIMENSIONS DO NOT USE FOR PRE-FABRICATION OF CONNECTING PIPING
- 7. 3/4" [19mm] DIA. MOUNTING HOLES. REFER TO RECOMMENDED STEEL SUPPORT DRAWING.
- 8. DIMENSIONS LISTED AS FOLLOWS: ENGLISH FT-IN METRIC [mm]