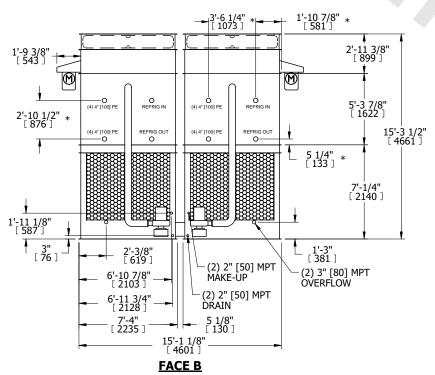

## NOTES:

- 1. (M)- FAN MOTOR LOCATION
- 2. HEAVIEST SECTION IS FAN/CASING SECTION
- 3. MPT DENOTES MALE PIPE THREAD
  FPT DENOTES FEMALE PIPE THREAD
  BFW DENOTES BEVELED FOR WELDING
  GVD DENOTES GROOVED
  FLG DENOTES FLANGE
  PE DENOTES PLAIN END
- 4. +UNIT WEIGHT DOES NOT INCLUDE ACCESSORIES (SEE ACCESSORY DRAWINGS)
- 5. MAKE-UP WATER PRESSURE 20 psi MIN [137 kPa], 50 psi MAX [344 kPa]
- 6. \*-APPROXIMATE DIMENSIONS DO NOT USE FOR PRE-FABRICATION OF CONNECTING PIPING
- 7. 3/4" [19mm] DIA. MOUNTING HOLES. REFER TO RECOMMENDED STEEL SUPPORT DRAWING.
- 8. DIMENSIONS LISTED AS FOLLOWS: ENGLISH FT-IN METRIC [mm]