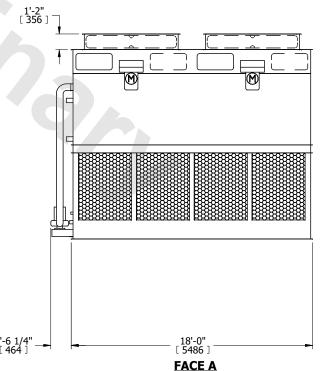

## NOTES:

- 1. (M)- FAN MOTOR LOCATION
- 2. HEAVIEST SECTION IS FAN/CASING SECTION
- 3. MPT DENOTES MALE PIPE THREAD
  FPT DENOTES FEMALE PIPE THREAD
  BFW DENOTES BEVELED FOR WELDING
  GVD DENOTES GROOVED
  FLG DENOTES FLANGE
  PE DENOTES PLAIN END
- 4. +UNIT WEIGHT DOES NOT INCLUDE ACCESSORIES (SEE ACCESSORY DRAWINGS)
- 5. MAKE-UP WATER PRESSURE 20 psi MIN [137 kPa], 50 psi MAX [344 kPa]
- 6. \*-APPROXIMATE DIMENSIONS DO NOT USE FOR PRE-FABRICATION OF CONNECTING PIPING
- 7. 3/4" [19mm] DIA. MOUNTING HOLES. REFER TO RECOMMENDED STEEL SUPPORT DRAWING.
- 8. DIMENSIONS LISTED AS FOLLOWS: ENGLISH FT-IN METRIC [mm]