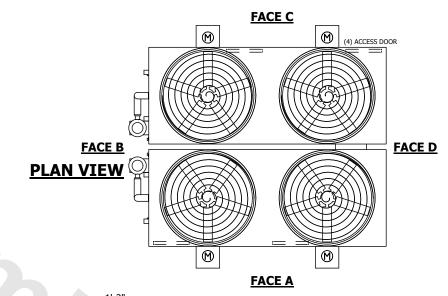

| UNIT    | CONDENSER |           |
|---------|-----------|-----------|
| MODEL # | ATC-1003E | SCALE NTS |

EVAPCO, INC. Evapco



DWG. # REV. CW4C141812-DRA-ST DATE 9/14/2025 SERIAL #

- 1. (M)- FAN MOTOR LOCATION
- 2. HEAVIEST SECTION IS FAN/CASING SECTION
- 3. MPT DENOTES MALE PIPE THREAD FPT DENOTES FEMALE PIPE THREAD BFW DENOTES BEVELED FOR WELDING **GVD DENOTES GROOVED** FLG DENOTES FLANGE PE DENOTES PLAIN END
- 4. +UNIT WEIGHT DOES NOT INCLUDE ACCESSORIES (SEE ACCESSORY DRAWINGS)
- 5. MAKE-UP WATER PRESSURE 20 psi MIN [137 kPa], 50 psi MAX [344 kPa]
- 6. \*-APPROXIMATE DIMENSIONS DO NOT USE FOR PRE-FABRICATION OF CONNECTING
- 7. 3/4" [19mm] DIA. MOUNTING HOLES. REFER TO RECOMMENDED STEEL SUPPORT DRAWING.
- 8. DIMENSIONS LISTED AS FOLLOWS: **ENGLISH FT-IN** METRIC [mm]