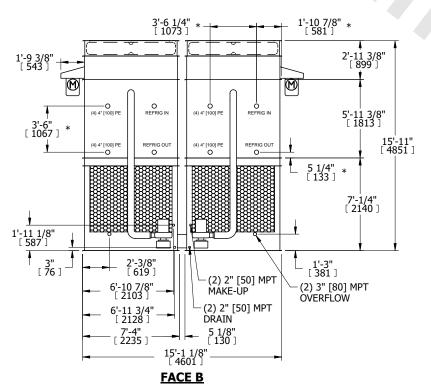

| UNIT    | CONDENSER |           |
|---------|-----------|-----------|
| MODEL # | ATC-1003E | SCALE NTS |

EVAPCO, INC. Evapco



DWG. # REV. CW4C141812-DRA-ST DATE 9/14/2025 SERIAL #

- 1. (M)- FAN MOTOR LOCATION
- 2. HEAVIEST SECTION IS FAN/CASING SECTION
- 3. MPT DENOTES MALE PIPE THREAD FPT DENOTES FEMALE PIPE THREAD BFW DENOTES BEVELED FOR WELDING **GVD DENOTES GROOVED** FLG DENOTES FLANGE PE DENOTES PLAIN END
- 4. +UNIT WEIGHT DOES NOT INCLUDE ACCESSORIES (SEE ACCESSORY DRAWINGS)
- 5. MAKE-UP WATER PRESSURE 20 psi MIN [137 kPa], 50 psi MAX [344 kPa]
- 6. \*-APPROXIMATE DIMENSIONS DO NOT USE FOR PRE-FABRICATION OF CONNECTING
- 7. 3/4" [19mm] DIA. MOUNTING HOLES. REFER TO RECOMMENDED STEEL SUPPORT DRAWING.
- 8. DIMENSIONS LISTED AS FOLLOWS: **ENGLISH FT-IN** METRIC [mm]