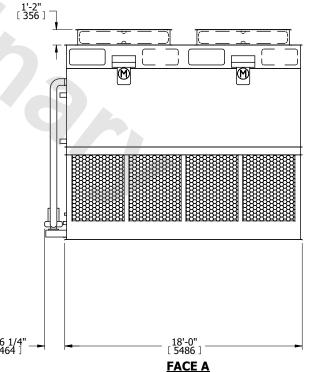

| UNIT    | CONDENSER |           |
|---------|-----------|-----------|
| MODEL # | ATC-1003E | SCALE NTS |

EVAPCO, INC. Evapco



DWG. # REV. CW4C141812-DRA-ST DATE 9/14/2025 SERIAL #

- 1. (M)- FAN MOTOR LOCATION
- 2. HEAVIEST SECTION IS FAN/CASING SECTION
- 3. MPT DENOTES MALE PIPE THREAD FPT DENOTES FEMALE PIPE THREAD BFW DENOTES BEVELED FOR WELDING **GVD DENOTES GROOVED** FLG DENOTES FLANGE PE DENOTES PLAIN END
- 4. +UNIT WEIGHT DOES NOT INCLUDE ACCESSORIES (SEE ACCESSORY DRAWINGS)
- 5. MAKE-UP WATER PRESSURE 20 psi MIN [137 kPa], 50 psi MAX [344 kPa]
- 6. \*-APPROXIMATE DIMENSIONS DO NOT USE FOR PRE-FABRICATION OF CONNECTING
- 7. 3/4" [19mm] DIA. MOUNTING HOLES. REFER TO RECOMMENDED STEEL SUPPORT DRAWING.
- 8. DIMENSIONS LISTED AS FOLLOWS: **ENGLISH FT-IN** METRIC [mm]