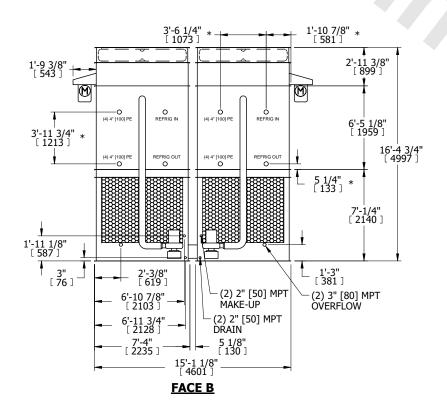

## NOTES:

- 1. (M)- FAN MOTOR LOCATION
- 2. HEAVIEST SECTION IS FAN/CASING SECTION
- 3. MPT DENOTES MALE PIPE THREAD
  FPT DENOTES FEMALE PIPE THREAD
  BFW DENOTES BEVELED FOR WELDING
  GVD DENOTES GROOVED
  FLG DENOTES FLANGE
  PE DENOTES PLAIN END
- 4. +UNIT WEIGHT DOES NOT INCLUDE ACCESSORIES (SEE ACCESSORY DRAWINGS)
- 5. MAKE-UP WATER PRESSURE 20 psi MIN [137 kPa], 50 psi MAX [344 kPa]
- 6. \*-APPROXIMATE DIMENSIONS DO NOT USE FOR PRE-FABRICATION OF CONNECTING PIPING
- 7. 3/4" [19mm] DIA. MOUNTING HOLES. REFER TO RECOMMENDED STEEL SUPPORT DRAWING.
- 8. DIMENSIONS LISTED AS FOLLOWS: ENGLISH FT-IN METRIC [mm]