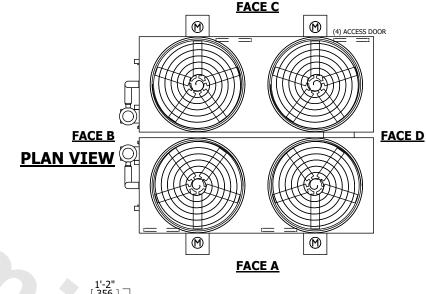

## NOTES:

- 1. (M)- FAN MOTOR LOCATION
- 2. HEAVIEST SECTION IS FAN/CASING SECTION
- 3. MPT DENOTES MALE PIPE THREAD
  FPT DENOTES FEMALE PIPE THREAD
  BFW DENOTES BEVELED FOR WELDING
  GVD DENOTES GROOVED
  FLG DENOTES FLANGE
  PE DENOTES PLAIN END
- 4. +UNIT WEIGHT DOES NOT INCLUDE ACCESSORIES (SEE ACCESSORY DRAWINGS)
- 5. MAKE-UP WATER PRESSURE 20 psi MIN [137 kPa], 50 psi MAX [344 kPa]
- 6. \*-APPROXIMATE DIMENSIONS DO NOT USE FOR PRE-FABRICATION OF CONNECTING PIPING
- 7. 3/4" [19mm] DIA. MOUNTING HOLES. REFER TO RECOMMENDED STEEL SUPPORT DRAWING.
- 8. DIMENSIONS LISTED AS FOLLOWS: ENGLISH FT-IN METRIC [mm]