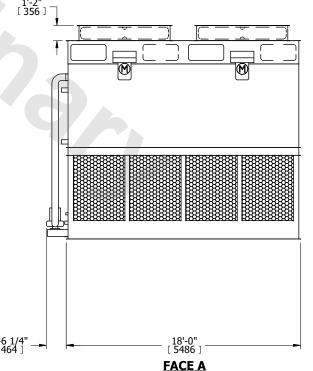

## NOTES:

- 1. (M)- FAN MOTOR LOCATION
- 2. HEAVIEST SECTION IS FAN/CASING SECTION
- 3. MPT DENOTES MALE PIPE THREAD
  FPT DENOTES FEMALE PIPE THREAD
  BFW DENOTES BEVELED FOR WELDING
  GVD DENOTES GROOVED
  FLG DENOTES FLANGE
  PE DENOTES PLAIN END
- 4. +UNIT WEIGHT DOES NOT INCLUDE ACCESSORIES (SEE ACCESSORY DRAWINGS)
- 5. MAKE-UP WATER PRESSURE 20 psi MIN [137 kPa], 50 psi MAX [344 kPa]
- 6. \*-APPROXIMATE DIMENSIONS DO NOT USE FOR PRE-FABRICATION OF CONNECTING PIPING
- 7. 3/4" [19mm] DIA. MOUNTING HOLES. REFER TO RECOMMENDED STEEL SUPPORT DRAWING.
- 8. DIMENSIONS LISTED AS FOLLOWS: ENGLISH FT-IN METRIC [mm]