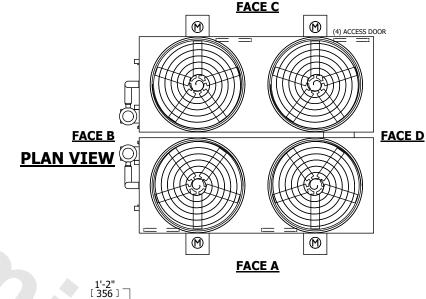

## NOTES:

- 1. (M)- FAN MOTOR LOCATION
- 2. HEAVIEST SECTION IS FAN/CASING SECTION
- 3. MPT DENOTES MALE PIPE THREAD
  FPT DENOTES FEMALE PIPE THREAD
  BFW DENOTES BEVELED FOR WELDING
  GVD DENOTES GROOVED
  FLG DENOTES FLANGE
  PE DENOTES PLAIN END
- 4. +UNIT WEIGHT DOES NOT INCLUDE ACCESSORIES (SEE ACCESSORY DRAWINGS)
- 5. MAKE-UP WATER PRESSURE 20 psi MIN [137 kPa], 50 psi MAX [344 kPa]
- 6. \*-APPROXIMATE DIMENSIONS DO NOT USE FOR PRE-FABRICATION OF CONNECTING PIPING
- 7. 3/4" [19mm] DIA. MOUNTING HOLES. REFER TO RECOMMENDED STEEL SUPPORT DRAWING.
- 8. DIMENSIONS LISTED AS FOLLOWS: ENGLISH FT-IN METRIC [mm]