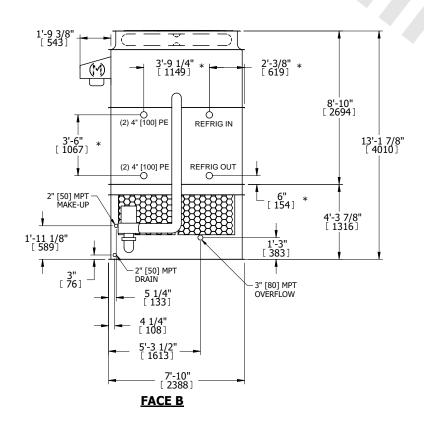

## NOTES:

- 1. (M)- FAN MOTOR LOCATION
- 2. HÉAVIEST SECTION IS UPPER SECTION
- 3. MPT DENOTES MALE PIPE THREAD FPT DENOTES FEMALE PIPE THREAD BFW DENOTES BEVELED FOR WELDING **GVD DENOTES GROOVED** FLG DENOTES FLANGE PE DENOTES PLAIN END
- 4. +UNIT WEIGHT DOES NOT INCLUDE ACCESSORIES (SEE ACCESSORY DRAWINGS)
- 5. MAKE-UP WATER PRESSURE 20 psi MIN [137 kPa], 50 psi MAX [344 kPa]
- 6. \*-APPROXIMATE DIMENSIONS DO NOT USE FOR PRE-FABRICATION OF CONNECTING
- 7. 3/4" [19mm] DIA. MOUNTING HOLES. REFER TO RECOMMENDED STEEL SUPPORT DRAWING.
- 8. DIMENSIONS LISTED AS FOLLOWS: **ENGLISH FT-IN** METRIC [mm]

**FACE D** 

**FACE A** 

**SHIPPING** 14170 lbs+ [6430] kg+ WEIGHT

OPERATING WEIGHT

17940 lbs+ [8140] kg+

HEAVIEST SECTION WEIGHT

12400 lbs+ [5625] kg+

NO. OF SHIPPING SECTIONS