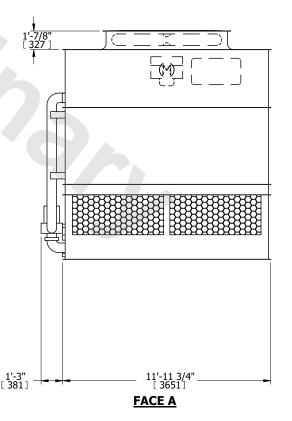

## NOTES:

- 1. (M)- FAN MOTOR LOCATION
- 2. HÉAVIEST SECTION IS UPPER SECTION
- 3. MPT DENOTES MALE PIPE THREAD FPT DENOTES FEMALE PIPE THREAD BFW DENOTES BEVELED FOR WELDING **GVD DENOTES GROOVED** FLG DENOTES FLANGE PE DENOTES PLAIN END
- 4. +UNIT WEIGHT DOES NOT INCLUDE ACCESSORIES (SEE ACCESSORY DRAWINGS)
- 5. MAKE-UP WATER PRESSURE 20 psi MIN [137 kPa], 50 psi MAX [344 kPa]
- 6. \*-APPROXIMATE DIMENSIONS DO NOT USE FOR PRE-FABRICATION OF CONNECTING
- 7. 3/4" [19mm] DIA. MOUNTING HOLES. REFER TO RECOMMENDED STEEL SUPPORT DRAWING.
- 8. DIMENSIONS LISTED AS FOLLOWS: **ENGLISH FT-IN** METRIC [mm]

**FACE D** 

**FACE A** 

**SHIPPING** 14170 lbs+ [6430] kg+ WEIGHT

OPERATING WEIGHT

17940 lbs+ [8140] kg+

HEAVIEST SECTION WEIGHT

12400 lbs+ [5625] kg+

NO. OF SHIPPING SECTIONS