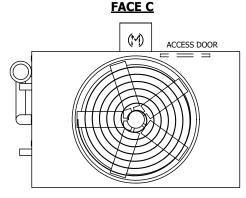

## NOTES:

- 1. (M)- FAN MOTOR LOCATION
- 2. HÉAVIEST SECTION IS UPPER SECTION
- 3. MPT DENOTES MALE PIPE THREAD FPT DENOTES FEMALE PIPE THREAD BFW DENOTES BEVELED FOR WELDING **GVD DENOTES GROOVED** FLG DENOTES FLANGE PE DENOTES PLAIN END
- 4. +UNIT WEIGHT DOES NOT INCLUDE ACCESSORIES (SEE ACCESSORY DRAWINGS)
- 5. MAKE-UP WATER PRESSURE 20 psi MIN [137 kPa], 50 psi MAX [344 kPa]
- 6. \*-APPROXIMATE DIMENSIONS DO NOT USE FOR PRE-FABRICATION OF CONNECTING
- 7. 3/4" [19mm] DIA. MOUNTING HOLES. REFER TO RECOMMENDED STEEL SUPPORT DRAWING.
- 8. DIMENSIONS LISTED AS FOLLOWS: **ENGLISH FT-IN** METRIC [mm]