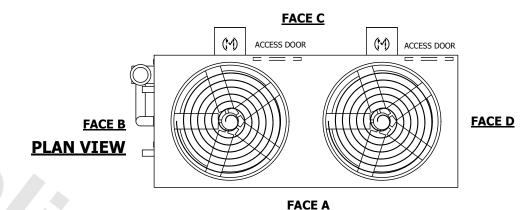

## NOTES:

- 1. (M)- FAN MOTOR LOCATION
- 2. HEAVIEST SECTION IS UPPER SECTION
- 3. MPT DENOTES MALE PIPE THREAD
  FPT DENOTES FEMALE PIPE THREAD
  BFW DENOTES BEVELED FOR WELDING
  GVD DENOTES GROOVED
  FLG DENOTES FLANGE
  PE DENOTES PLAIN END
- 4. +UNIT WEIGHT DOES NOT INCLUDE ACCESSORIES (SEE ACCESSORY DRAWINGS)
- 5. MAKE-UP WATER PRESSURE 20 psi MIN [137 kPa], 50 psi MAX [344 kPa]
- 6. \*-APPROXIMATE DIMENSIONS DO NOT USE FOR PRE-FABRICATION OF CONNECTING PIPING
- 7. 3/4" [19mm] DIA. MOUNTING HOLES. REFER TO RECOMMENDED STEEL SUPPORT DRAWING.
- 8. DIMENSIONS LISTED AS FOLLOWS: ENGLISH FT-IN METRIC [mm]

FACE B

SHIPPING WEIGHT 21300 lbs+ [9665] kg+ OPERATING WEIGHT 27010 lbs+ [12255] kg+ HEAVIEST SECTION WEIGHT 18570 lbs+ [8425] kg+ NO. OF SHIPPING SECTIONS 2 DRAWN BY: SLR