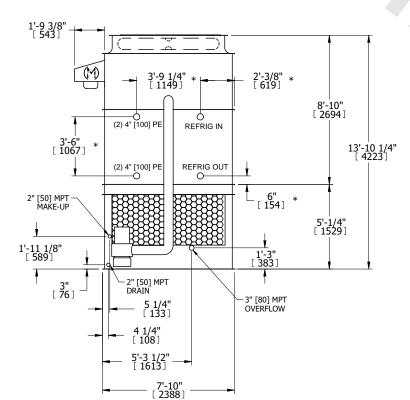

## NOTES:

- 1. (M)- FAN MOTOR LOCATION
- 2. HEAVIEST SECTION IS UPPER SECTION
- 3. MPT DENOTES MALE PIPE THREAD
  FPT DENOTES FEMALE PIPE THREAD
  BFW DENOTES BEVELED FOR WELDING
  GVD DENOTES GROOVED
  FLG DENOTES FLANGE
  PE DENOTES PLAIN END
- 4. +UNIT WEIGHT DOES NOT INCLUDE ACCESSORIES (SEE ACCESSORY DRAWINGS)
- 5. MAKE-UP WATER PRESSURE 20 psi MIN [137 kPa], 50 psi MAX [344 kPa]
- 6. \*-APPROXIMATE DIMENSIONS DO NOT USE FOR PRE-FABRICATION OF CONNECTING PIPING
- 7. 3/4" [19mm] DIA. MOUNTING HOLES. REFER TO RECOMMENDED STEEL SUPPORT DRAWING.
- 8. DIMENSIONS LISTED AS FOLLOWS: ENGLISH FT-IN METRIC [mm]

FACE B

SHIPPING WEIGHT 21300 lbs+ [9665] kg+ OPERATING WEIGHT 27010 lbs+ [12255] kg+ HEAVIEST SECTION WEIGHT 18570 lbs+ [8425] kg+ NO. OF SHIPPING SECTIONS 2 DRAWN BY: SLR