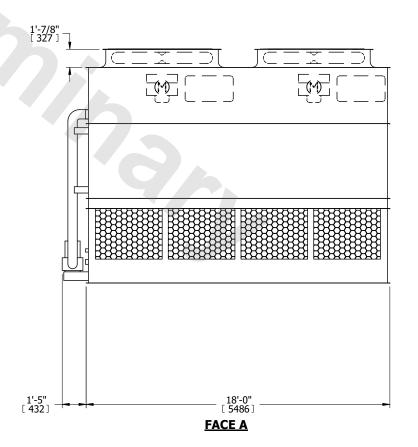

## NOTES:

- 1. (M)- FAN MOTOR LOCATION
- 2. HEAVIEST SECTION IS UPPER SECTION
- 3. MPT DENOTES MALE PIPE THREAD
  FPT DENOTES FEMALE PIPE THREAD
  BFW DENOTES BEVELED FOR WELDING
  GVD DENOTES GROOVED
  FLG DENOTES FLANGE
  PE DENOTES PLAIN END
- 4. +UNIT WEIGHT DOES NOT INCLUDE ACCESSORIES (SEE ACCESSORY DRAWINGS)
- 5. MAKE-UP WATER PRESSURE 20 psi MIN [137 kPa], 50 psi MAX [344 kPa]
- 6. \*-APPROXIMATE DIMENSIONS DO NOT USE FOR PRE-FABRICATION OF CONNECTING PIPING
- 7. 3/4" [19mm] DIA. MOUNTING HOLES. REFER TO RECOMMENDED STEEL SUPPORT DRAWING.
- 8. DIMENSIONS LISTED AS FOLLOWS: ENGLISH FT-IN METRIC [mm]