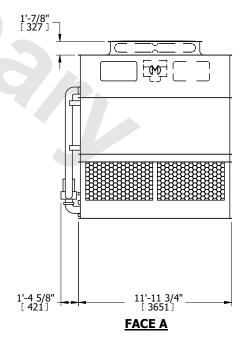

## NOTES:

- 1. (M)- FAN MOTOR LOCATION
- 2. HÉAVIEST SECTION IS UPPER SECTION
- 3. MPT DENOTES MALE PIPE THREAD
  FPT DENOTES FEMALE PIPE THREAD
  BFW DENOTES BEVELED FOR WELDING
  GVD DENOTES GROOVED
  FLG DENOTES FLANGE
  PE DENOTES PLAIN END
- 4. +UNIT WEIGHT DOES NOT INCLUDE ACCESSORIES (SEE ACCESSORY DRAWINGS)
- 5. MAKE-UP WATER PRESSURE 20 psi MIN [137 kPa], 50 psi MAX [344 kPa]
- 6. \*-APPROXIMATE DIMENSIONS DO NOT USE FOR PRE-FABRICATION OF CONNECTING PIPING
- 7. 3/4" [19mm] DIA. MOUNTING HOLES. REFER TO RECOMMENDED STEEL SUPPORT DRAWING.
- 8. DIMENSIONS LISTED AS FOLLOWS: ENGLISH FT-IN METRIC [mm]