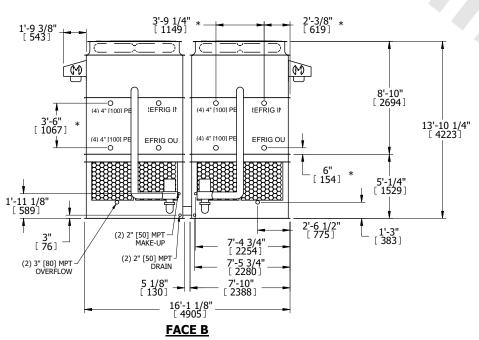

## NOTES:

- 1. (M)- FAN MOTOR LOCATION
- 2. HÉAVIEST SECTION IS UPPER SECTION
- 3. MPT DENOTES MALE PIPE THREAD
  FPT DENOTES FEMALE PIPE THREAD
  BFW DENOTES BEVELED FOR WELDING
  GVD DENOTES GROOVED
  FLG DENOTES FLANGE
  PE DENOTES PLAIN END
- 4. +UNIT WEIGHT DOES NOT INCLUDE ACCESSORIES (SEE ACCESSORY DRAWINGS)
- 5. MAKE-UP WATER PRESSURE 20 psi MIN [137 kPa], 50 psi MAX [344 kPa]
- 6. \*-APPROXIMATE DIMENSIONS DO NOT USE FOR PRE-FABRICATION OF CONNECTING PIPING
- 7. 3/4" [19mm] DIA. MOUNTING HOLES. REFER TO RECOMMENDED STEEL SUPPORT DRAWING.
- 8. DIMENSIONS LISTED AS FOLLOWS: ENGLISH FT-IN METRIC [mm]