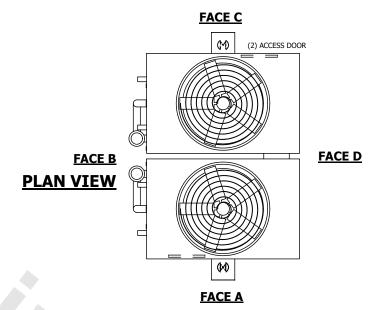

## NOTES:

- 1. (M)- FAN MOTOR LOCATION
- 2. HÉAVIEST SECTION IS UPPER SECTION
- 3. MPT DENOTES MALE PIPE THREAD
  FPT DENOTES FEMALE PIPE THREAD
  BFW DENOTES BEVELED FOR WELDING
  GVD DENOTES GROOVED
  FLG DENOTES FLANGE
  PE DENOTES PLAIN END
- 4. +UNIT WEIGHT DOES NOT INCLUDE ACCESSORIES (SEE ACCESSORY DRAWINGS)
- 5. MAKE-UP WATER PRESSURE 20 psi MIN [137 kPa], 50 psi MAX [344 kPa]
- 6. \*-APPROXIMATE DIMENSIONS DO NOT USE FOR PRE-FABRICATION OF CONNECTING PIPING
- 7. 3/4" [19mm] DIA. MOUNTING HOLES. REFER TO RECOMMENDED STEEL SUPPORT DRAWING.
- 8. DIMENSIONS LISTED AS FOLLOWS: ENGLISH FT-IN METRIC [mm]