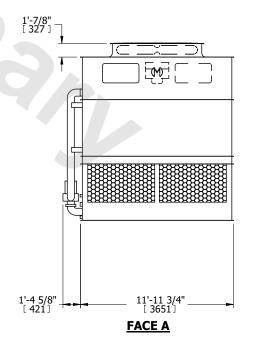

## NOTES:

- 1. (M)- FAN MOTOR LOCATION
- 2. HÉAVIEST SECTION IS UPPER SECTION
- 3. MPT DENOTES MALE PIPE THREAD
  FPT DENOTES FEMALE PIPE THREAD
  BFW DENOTES BEVELED FOR WELDING
  GVD DENOTES GROOVED
  FLG DENOTES FLANGE
  PE DENOTES PLAIN END
- 4. +UNIT WEIGHT DOES NOT INCLUDE ACCESSORIES (SEE ACCESSORY DRAWINGS)
- 5. MAKE-UP WATER PRESSURE 20 psi MIN [137 kPa], 50 psi MAX [344 kPa]
- 6. \*-APPROXIMATE DIMENSIONS DO NOT USE FOR PRE-FABRICATION OF CONNECTING PIPING
- 7. 3/4" [19mm] DIA. MOUNTING HOLES. REFER TO RECOMMENDED STEEL SUPPORT DRAWING.
- 8. DIMENSIONS LISTED AS FOLLOWS: ENGLISH FT-IN METRIC [mm]