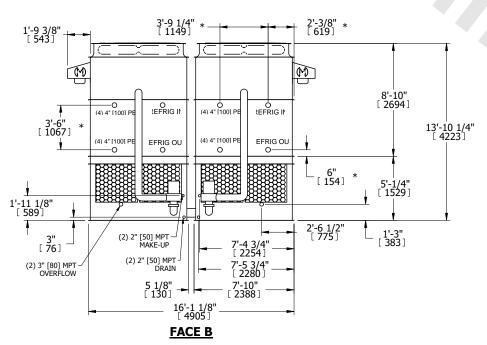

## NOTES:

- 1. (M)- FAN MOTOR LOCATION
- 2. HÉAVIEST SECTION IS UPPER SECTION
- 3. MPT DENOTES MALE PIPE THREAD
  FPT DENOTES FEMALE PIPE THREAD
  BFW DENOTES BEVELED FOR WELDING
  GVD DENOTES GROOVED
  FLG DENOTES FLANGE
  PE DENOTES PLAIN END
- 4. +UNIT WEIGHT DOES NOT INCLUDE ACCESSORIES (SEE ACCESSORY DRAWINGS)
- 5. MAKE-UP WATER PRESSURE 20 psi MIN [137 kPa], 50 psi MAX [344 kPa]
- 6. \*-APPROXIMATE DIMENSIONS DO NOT USE FOR PRE-FABRICATION OF CONNECTING PIPING
- 7. 3/4" [19mm] DIA. MOUNTING HOLES. REFER TO RECOMMENDED STEEL SUPPORT DRAWING.
- 8. DIMENSIONS LISTED AS FOLLOWS: ENGLISH FT-IN METRIC [mm]

SHIPPING WEIGHT

28340 lbs+ [12855] kg+

OPERATING WEIGHT

35880 lbs+ [16275] kg+

HEAVIEST SECTION WEIGHT

12400 lbs+ [5625] kg+

NO. OF SHIPPING SECTIONS

DRAWN BY: SLR