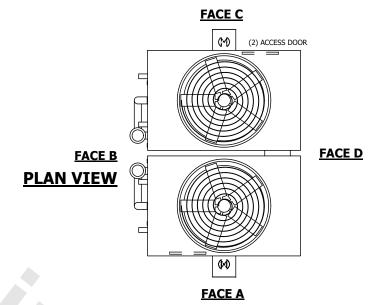

## NOTES:

- 1. (M)- FAN MOTOR LOCATION
- 2. HÉAVIEST SECTION IS UPPER SECTION
- 3. MPT DENOTES MALE PIPE THREAD
  FPT DENOTES FEMALE PIPE THREAD
  BFW DENOTES BEVELED FOR WELDING
  GVD DENOTES GROOVED
  FLG DENOTES FLANGE
  PE DENOTES PLAIN END
- 4. +UNIT WEIGHT DOES NOT INCLUDE ACCESSORIES (SEE ACCESSORY DRAWINGS)
- 5. MAKE-UP WATER PRESSURE 20 psi MIN [137 kPa], 50 psi MAX [344 kPa]
- 6. \*-APPROXIMATE DIMENSIONS DO NOT USE FOR PRE-FABRICATION OF CONNECTING PIPING
- 7. 3/4" [19mm] DIA. MOUNTING HOLES. REFER TO RECOMMENDED STEEL SUPPORT DRAWING.
- 8. DIMENSIONS LISTED AS FOLLOWS: ENGLISH FT-IN METRIC [mm]