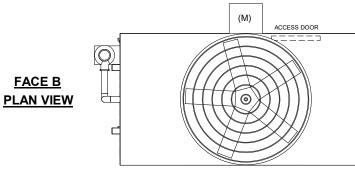

## NOTES

- 1. (M)- FAN MOTOR LOCATION
- 2. HEAVIEST SECTION IS FAN/CASING SECTION
- 3. MPT DENOTES MALE PIPE THREAD

  FPT DENOTES FEMALE PIPE THREAD

  BFW DENOTES BEVELED FOR WELDING

  GVD DENOTES GROOVED

## FACE C

**FACE D** 

**FACE A** 

FACE A

SHIPPING WEIGHT 15550 lbs+ [7055] kg+ OPERATING WEIGHT 18140 lbs+ [8230] kg+ HEAVIEST SECTION WEIGHT 13360 lbs+ [6060] kg+

NO. OF SHIPPING SECTIONS

DRAWN BY: JLG