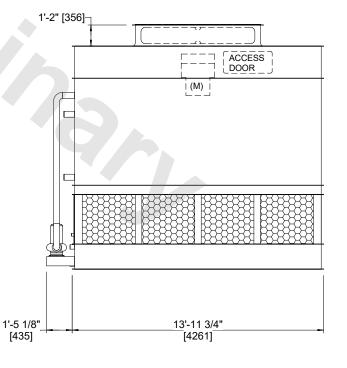

## NOTES

- 1. (M)- FAN MOTOR LOCATION
- 2. HEAVIEST SECTION IS FAN/CASING SECTION
- 3. MPT DENOTES MALE PIPE THREAD

  FPT DENOTES FEMALE PIPE THREAD

  BFW DENOTES BEVELED FOR WELDING

  GVD DENOTES GROOVED

## FACE C

**FACE D** 

**FACE A** 

FACE A

SHIPPING WEIGHT 15550 lbs+ [7055] kg+ OPERATING WEIGHT 18140 lbs+ [8230] kg+ HEAVIEST SECTION WEIGHT 13360 lbs+ [6060] kg+

NO. OF SHIPPING SECTIONS

DRAWN BY: JLG