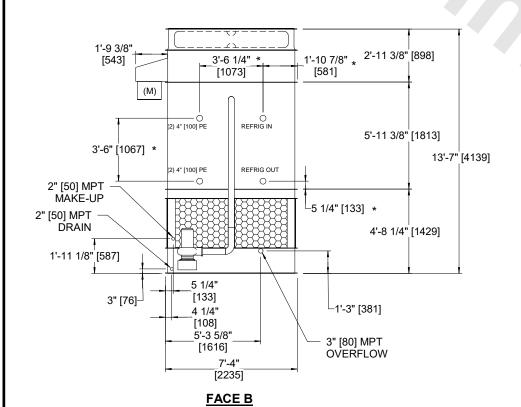

## NOTES

- 1. (M)- FAN MOTOR LOCATION
- 2. HEAVIEST SECTION IS FAN/CASING SECTION
- 3. MPT DENOTES MALE PIPE THREAD

  FPT DENOTES FEMALE PIPE THREAD

  BFW DENOTES BEVELED FOR WELDING

  GVD DENOTES GROOVED

  FLG DENOTES FLANGE

  PE DENOTES PLAIN END
- 4. +UNIT WEIGHT DOES NOT INCLUDE ACCESSORIES (SEE ACCESSORY DRAWINGS)
- 5. MAKE-UP WATER PRESSURE 20 psi MIN [137 kPa], 50 psi MAX [344 kPa]
- 6. \*-APPROXIMATE DIMENSIONS DO NOT USE FOR PRE-FABRICATION OF CONNECTING PIPING
- 7. 3/4" [19mm] DIA. MOUNTING HOLES. REFER TO RECOMMENDED STEEL SUPPORT DRAWING.
- 8. DIMENSIONS LISTED AS FOLLOWS: ENGLISH FT-IN METRIC [mm]

## FACE C

**FACE D** 

**FACE A** 

FACE A

SHIPPING WEIGHT 15550 lbs+ [7055] kg+ OPERATING WEIGHT 18140 lbs+ [8230] kg+ HEAVIEST SECTION WEIGHT 13360 lbs+ [6060] kg+

NO. OF SHIPPING SECTIONS

DRAWN BY: JLG