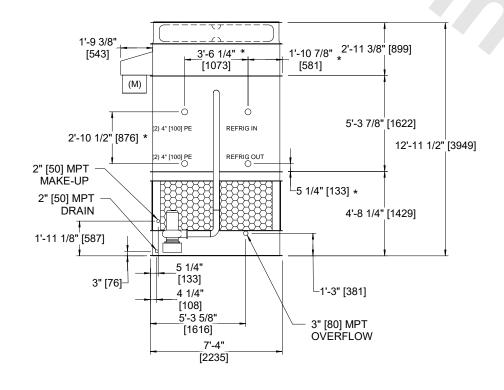

## NOTES

- 1. (M)- FAN MOTOR LOCATION
- 2. HEAVIEST SECTION IS FAN/CASING SECTION
- 3. MPT DENOTES MALE PIPE THREAD
  FPT DENOTES FEMALE PIPE THREAD
  BFW DENOTES BEVELED FOR WELDING
  GVD DENOTES GROOVED
  FLG DENOTES FLANGE
  PE DENOTES PLAIN END
- 4. +UNIT WEIGHT DOES NOT INCLUDE ACCESSORIES (SEE ACCESSORY DRAWINGS)
- 5. MAKE-UP WATER PRESSURE 20 psi MIN [137 kPa], 50 psi MAX [344 kPa]
- 6. \*-APPROXIMATE DIMENSIONS DO NOT USE FOR PRE-FABRICATION OF CONNECTING PIPING
- 7. 3/4" [19mm] DIA. MOUNTING HOLES. REFER TO RECOMMENDED STEEL SUPPORT DRAWING.
- 8. DIMENSIONS LISTED AS FOLLOWS: ENGLISH FT-IN METRIC [mm]

FACE D

**JLG** 

FACE A

**FACE C** 

**FACE B** 

FACE A

SHIPPING WEIGHT 13900 lbs+ [6305] kg+ OPERATING WEIGHT 16420 lbs+ [7450] kg+ HEAVIEST SECTION WEIGHT 11710 lbs+ [5315] kg+ NO. OF SHIPPING SECTIONS 2 DRAWN BY: