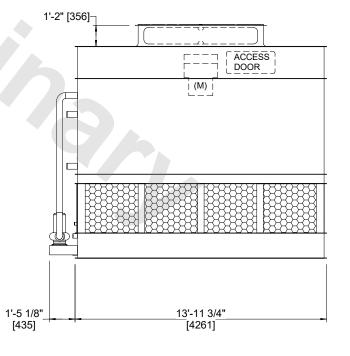

## NOTES

- 1. (M)- FAN MOTOR LOCATION
- 2. HEAVIEST SECTION IS FAN/CASING SECTION
- 3. MPT DENOTES MALE PIPE THREAD
  FPT DENOTES FEMALE PIPE THREAD
  BFW DENOTES BEVELED FOR WELDING
  GVD DENOTES GROOVED
  FLG DENOTES FLANGE
  PE DENOTES PLAIN END
- 4. +UNIT WEIGHT DOES NOT INCLUDE ACCESSORIES (SEE ACCESSORY DRAWINGS)
- 5. MAKE-UP WATER PRESSURE 20 psi MIN [137 kPa], 50 psi MAX [344 kPa]
- 6. \*-APPROXIMATE DIMENSIONS DO NOT USE FOR PRE-FABRICATION OF CONNECTING PIPING
- 7. 3/4" [19mm] DIA. MOUNTING HOLES. REFER TO RECOMMENDED STEEL SUPPORT DRAWING.
- 8. DIMENSIONS LISTED AS FOLLOWS: ENGLISH FT-IN METRIC [mm]

FACE D

**JLG** 

FACE A

**FACE C** 

**FACE B** 

FACE A

SHIPPING WEIGHT 13900 lbs+ [6305] kg+ OPERATING WEIGHT 16420 lbs+ [7450] kg+ HEAVIEST SECTION WEIGHT 11710 lbs+ [5315] kg+ NO. OF SHIPPING SECTIONS 2 DRAWN BY: