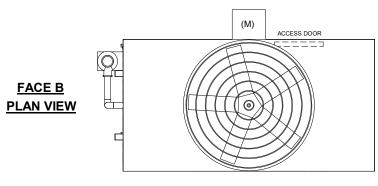

## NOTES

- 1. (M)- FAN MOTOR LOCATION
- 2. HEAVIEST SECTION IS FAN/CASING SECTION
- 3. MPT DENOTES MALE PIPE THREAD
  FPT DENOTES FEMALE PIPE THREAD
  BFW DENOTES BEVELED FOR WELDING
  GVD DENOTES GROOVED
  FLG DENOTES FLANGE
  PE DENOTES PLAIN END
- 4. +UNIT WEIGHT DOES NOT INCLUDE ACCESSORIES (SEE ACCESSORY DRAWINGS)
- 5. MAKE-UP WATER PRESSURE 20 psi MIN [137 kPa], 50 psi MAX [344 kPa]
- 6. \*-APPROXIMATE DIMENSIONS DO NOT USE FOR PRE-FABRICATION OF CONNECTING PIPING
- 7. 3/4" [19mm] DIA. MOUNTING HOLES. REFER TO RECOMMENDED STEEL SUPPORT DRAWING.
- 8. DIMENSIONS LISTED AS FOLLOWS: ENGLISH FT-IN METRIC [mm]

FACE D

**JLG** 

FACE A

**FACE C** 

**FACE B** 

FACE A

SHIPPING WEIGHT 13900 lbs+ [6305] kg+ OPERATING WEIGHT 16420 lbs+ [7450] kg+ HEAVIEST SECTION WEIGHT 11710 lbs+ [5315] kg+ NO. OF SHIPPING SECTIONS 2 DRAWN BY: