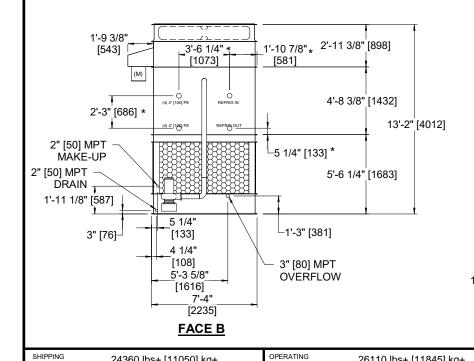

## NOTES

- 1. (M)- FAN MOTOR LOCATION
- 2. HÉAVIEST SECTION IS FAN/CASING SECTION
- 3. MPT DENOTES MALE PIPE THREAD FPT DENOTES FEMALE PIPE THREAD BFW DENOTES BEVELED FOR WELDING **GVD DENOTES GROOVED** FLG DENOTES FLANGE PE DENOTES PLAIN END
- 4. +UNIT WEIGHT DOES NOT INCLUDE ACCESSORIES (SEE ACCESSORY DRAWINGS)
- 5. MAKE-UP WATER PRESSURE 20 psi MIN [137 kPa], 50 psi MAX [344 kPa]
- 6. \*-APPROXIMATE DIMENSIONS DO NOT USE FOR PRE-FABRICATION OF CONNECTING **PIPING**
- 7. 3/4" [19mm] DIA. MOUNTING HOLES. REFER TO RECOMMENDED STEEL SUPPORT DRAWING.

24360 lbs+ [11050] kg+

WEIGHT

8. DIMENSIONS LISTED AS FOLLOWS: **ENGLISH FT-IN** 

METRIC [mm]

## **FACE A**

WEIGHT

NO. OF SHIPPING SECTIONS

DRAWN BY:

**JLG**