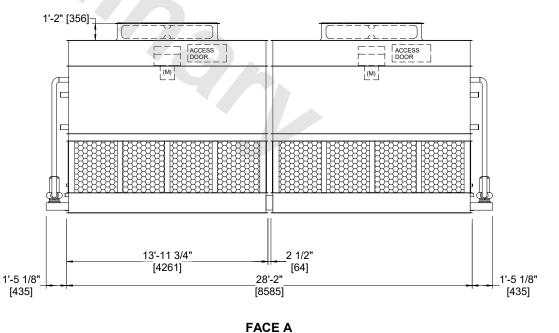

## NOTES

- 1. (M)- FAN MOTOR LOCATION
- 2. HÉAVIEST SECTION IS FAN/CASING SECTION
- 3. MPT DENOTES MALE PIPE THREAD FPT DENOTES FEMALE PIPE THREAD BFW DENOTES BEVELED FOR WELDING **GVD DENOTES GROOVED** FLG DENOTES FLANGE PE DENOTES PLAIN END
- 4. +UNIT WEIGHT DOES NOT INCLUDE ACCESSORIES (SEE ACCESSORY DRAWINGS)
- 5. MAKE-UP WATER PRESSURE 20 psi MIN [137 kPa], 50 psi MAX [344 kPa]
- 6. \*-APPROXIMATE DIMENSIONS DO NOT USE FOR PRE-FABRICATION OF CONNECTING **PIPING**
- 7. 3/4" [19mm] DIA. MOUNTING HOLES. REFER TO RECOMMENDED STEEL SUPPORT DRAWING.

## **FACE A**

WEIGHT

NO. OF SHIPPING SECTIONS

DRAWN BY:

**JLG**