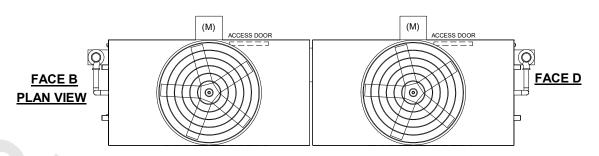

## NOTES

- 1. (M)- FAN MOTOR LOCATION
- 2. HÉAVIEST SECTION IS FAN/CASING SECTION
- 3. MPT DENOTES MALE PIPE THREAD FPT DENOTES FEMALE PIPE THREAD BFW DENOTES BEVELED FOR WELDING **GVD DENOTES GROOVED** FLG DENOTES FLANGE PE DENOTES PLAIN END
- 4. +UNIT WEIGHT DOES NOT INCLUDE ACCESSORIES (SEE ACCESSORY DRAWINGS)
- 5. MAKE-UP WATER PRESSURE 20 psi MIN [137 kPa], 50 psi MAX [344 kPa]
- 6. \*-APPROXIMATE DIMENSIONS DO NOT USE FOR PRE-FABRICATION OF CONNECTING **PIPING**
- 7. 3/4" [19mm] DIA. MOUNTING HOLES. REFER TO RECOMMENDED STEEL SUPPORT DRAWING.

## **FACE C**