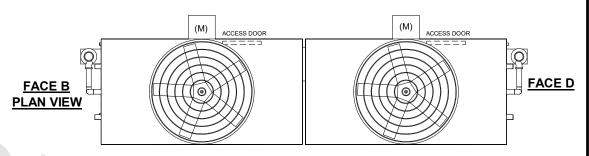

0-DRA-ST | REV   | -        |
|-------------------|-------|----------|
| SERIAL #          | DATE: | 9/7/2025 |

## NOTES

SHIPPING

WEIGHT

- 1. (M)- FAN MOTOR LOCATION
- 2. HEAVIEST SECTION IS FAN/CASING SECTION
- 3. MPT DENOTES MALE PIPE THREAD
  FPT DENOTES FEMALE PIPE THREAD
  BFW DENOTES BEVELED FOR WELDING
  GVD DENOTES GROOVED
  FLG DENOTES FLANGE
  PE DENOTES PLAIN END
  4. +UNIT WEIGHT DOES NOT INCLUDE
- 4. +UNIT WEIGHT DOES NOT INCLUDE ACCESSORIES (SEE ACCESSORY DRAWINGS)5. MAKE-UP WATER PRESSURE
- 20 psi MIN [137 kPa], 50 psi MAX [344 kPa] 6. \*-APPROXIMATE DIMENSIONS DO NOT USE FOR PRE-FABRICATION OF CONNECTING
- PIPING
  7. 3/4" [19mm] DIA. MOUNTING HOLES. REFER TO
- RECOMMENDED STEEL SUPPORT DRAWING.
  8. DIMENSIONS LISTED AS FOLLOWS:

ENGLISH FT-IN

METRIC [mm]

## FACE C



## **FACE A**



27680 lbs+ [12560] kg+

OPERATING

WEIGHT

29560 lbs+ [13410] kg+



NO. OF SHIPPING SECTIONS

DRAWN BY:

**JLG**