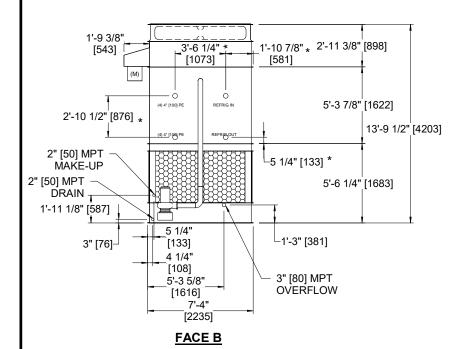

## NOTES

SHIPPING

WEIGHT

- 1. (M)- FAN MOTOR LOCATION
- 2. HEAVIEST SECTION IS FAN/CASING SECTION
- 3. MPT DENOTES MALE PIPE THREAD
  FPT DENOTES FEMALE PIPE THREAD
  BFW DENOTES BEVELED FOR WELDING
  GVD DENOTES GROOVED
  FLG DENOTES FLANGE
  PE DENOTES PLAIN END
  4. +UNIT WEIGHT DOES NOT INCLUDE
- 4. +UNIT WEIGHT DOES NOT INCLUDE ACCESSORIES (SEE ACCESSORY DRAWINGS)5. MAKE-UP WATER PRESSURE
- 20 psi MIN [137 kPa], 50 psi MAX [344 kPa] 6. \*-APPROXIMATE DIMENSIONS DO NOT USE FOR PRE-FABRICATION OF CONNECTING
- PIPING
  7. 3/4" [19mm] DIA. MOUNTING HOLES. REFER TO
- RECOMMENDED STEEL SUPPORT DRAWING.
  8. DIMENSIONS LISTED AS FOLLOWS:

ENGLISH FT-IN

METRIC [mm]

## **FACE A**

27680 lbs+ [12560] kg+

OPERATING

WEIGHT

29560 lbs+ [13410] kg+

NO. OF SHIPPING SECTIONS

DRAWN BY:

**JLG**