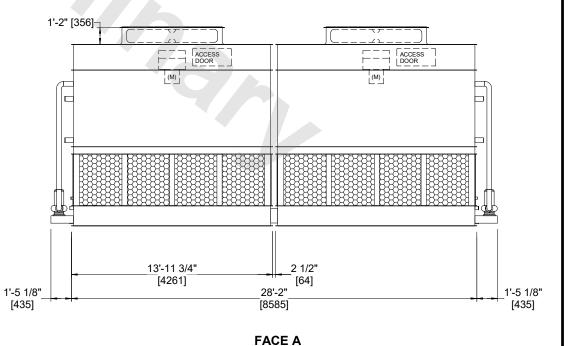

## **FACE A**

27680 lbs+ [12560] kg+

OPERATING

WEIGHT

29560 lbs+ [13410] kg+

NO. OF SHIPPING SECTIONS

DRAWN BY:

**JLG**