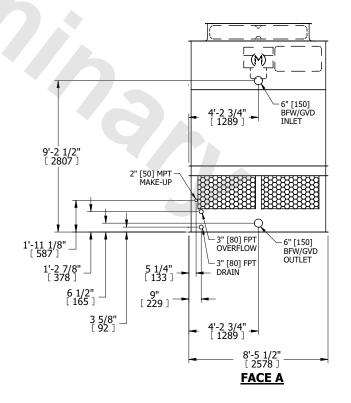

## NOTES:

- 1. (M)- FAN MOTOR LOCATION
- 2. HÉAVIEST SECTION IS UPPER SECTION
- 3. MPT DENOTES MALE PIPE THREAD
  FPT DENOTES FEMALE PIPE THREAD
  BFW DENOTES BEVELED FOR WELDING
  GVD DENOTES GROOVED
  FLG DENOTES FLANGE
- 4. +UNIT WEIGHT DOES NOT INCLUDE ACCESSORIES (SEE ACCESSORY DRAWINGS)
- 5. MAKE-UP WATER PRESSURE 20 psi MIN [137 kPa], 50 psi MAX [344 kPa]
- 6. 3/4" [19MM] DIA. MÖUNTING HOLES. REFER TO RECOMENDED STEEL SUPPORT DRAWING.
- 7. DIMENSIONS LISTED AS FOLLOWS: ENGLISH FT-IN [METRIC] [mm]

**FACE D** 

**FACE A** 

SHIPPING WEIGHT

4120 lbs+ [1870] kg+

OPERATING WEIGHT

6540 lbs+ [2970] kg+

HEAVIEST SECTION WEIGHT

2850 lbs+ [1295] kg+