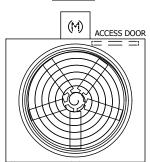

## NOTES:

- 1. (M)- FAN MOTOR LOCATION
- 2. HÉAVIEST SECTION IS UPPER SECTION
- 3. MPT DENOTES MALE PIPE THREAD
  FPT DENOTES FEMALE PIPE THREAD
  BFW DENOTES BEVELED FOR WELDING
  GVD DENOTES GROOVED
  FLG DENOTES FLANGE
- 4. +UNIT WEIGHT DOES NOT INCLUDE ACCESSORIES (SEE ACCESSORY DRAWINGS)
- 5. MAKE-UP WATER PRESSURE 20 psi MIN [137 kPa], 50 psi MAX [344 kPa]
- 6. 3/4" [19MM] DIA. MÖUNTING HOLES. REFER TO RECOMENDED STEEL SUPPORT DRAWING.
- 7. DIMENSIONS LISTED AS FOLLOWS: ENGLISH FT-IN [METRIC] [mm]

**FACE D** 

**FACE A** 

SHIPPING WEIGHT

4120 lbs+ [1870] kg+

OPERATING WEIGHT

6540 lbs+ [2970] kg+

HEAVIEST SECTION WEIGHT

2850 lbs+ [1295] kg+