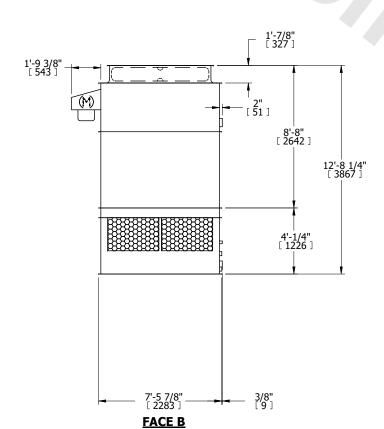

## NOTES:

- 1. (M)- FAN MOTOR LOCATION
- 2. HÉAVIEST SECTION IS UPPER SECTION
- 3. MPT DENOTES MALE PIPE THREAD
  FPT DENOTES FEMALE PIPE THREAD
  BFW DENOTES BEVELED FOR WELDING
  GVD DENOTES GROOVED
  FLG DENOTES FLANGE
- 4. +UNIT WEIGHT DOES NOT INCLUDE ACCESSORIES (SEE ACCESSORY DRAWINGS)
- 5. MAKE-UP WATER PRESSURE 20 psi MIN [137 kPa], 50 psi MAX [344 kPa]
- 6. 3/4" [19MM] DIA. MÖUNTING HOLES. REFER TO RECOMENDED STEEL SUPPORT DRAWING.
- 7. DIMENSIONS LISTED AS FOLLOWS: ENGLISH FT-IN [METRIC] [mm]

**FACE D** 

**FACE A** 

SHIPPING WEIGHT

4120 lbs+ [1870] kg+

OPERATING WEIGHT

6540 lbs+ [2970] kg+

HEAVIEST SECTION WEIGHT

2850 lbs+ [1295] kg+