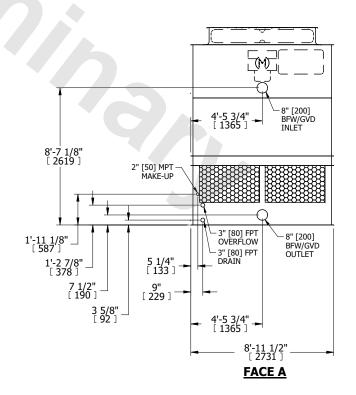

## NOTES:

- 1. (M)- FAN MOTOR LOCATION
- 2. HEAVIEST SECTION IS UPPER SECTION
- 3. MPT DENOTES MALE PIPE THREAD FPT DENOTES FEMALE PIPE THREAD BFW DENOTES BEVELED FOR WELDING **GVD DENOTES GROOVED** FLG DENOTES FLANGE
- 4. +UNIT WEIGHT DOES NOT INCLUDE ACCESSORIES (SEE ACCESSORY DRAWINGS)
- 5. MAKE-UP WATER PRESSURE 20 psi MIN [137 kPa], 50 psi MAX [344 kPa]
- 6. 3/4" [19MM] DIA. MOUNTING HOLES. REFER TO RECOMENDED STEEL SUPPORT DRAWING.
- 7. DIMENSIONS LISTED AS FOLLOWS: **ENGLISH FT-IN** [METRIC] [mm]

**FACE B PLAN VIEW** 

**FACE C** 

**FACE D** 

**FACE A** 

SHIPPING 4450 lbs+ [2020] kg+ WEIGHT

OPERATING WEIGHT

7290 lbs+ [3310] kg+

HEAVIEST SECTION WEIGHT

3010 lbs+ [1370] kg+

NO. OF SHIPPING SECTIONS

DRAWN BY: JLG