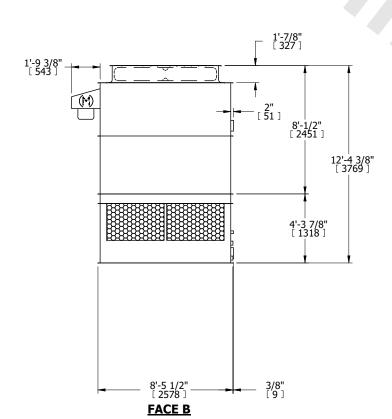

## NOTES:

- 1. (M)- FAN MOTOR LOCATION
- 2. HEAVIEST SECTION IS UPPER SECTION
- 3. MPT DENOTES MALE PIPE THREAD FPT DENOTES FEMALE PIPE THREAD BFW DENOTES BEVELED FOR WELDING **GVD DENOTES GROOVED** FLG DENOTES FLANGE
- 4. +UNIT WEIGHT DOES NOT INCLUDE ACCESSORIES (SEE ACCESSORY DRAWINGS)
- 5. MAKE-UP WATER PRESSURE 20 psi MIN [137 kPa], 50 psi MAX [344 kPa]
- 6. 3/4" [19MM] DIA. MOUNTING HOLES. REFER TO RECOMENDED STEEL SUPPORT DRAWING.
- 7. DIMENSIONS LISTED AS FOLLOWS: **ENGLISH FT-IN** [METRIC] [mm]

**FACE B PLAN VIEW** 

**FACE C** 

**FACE D** 

**FACE A** 

SHIPPING 4450 lbs+ [2020] kg+ WEIGHT

OPERATING WEIGHT

7290 lbs+ [3310] kg+

HEAVIEST SECTION WEIGHT

3010 lbs+ [1370] kg+

NO. OF SHIPPING SECTIONS

DRAWN BY: JLG