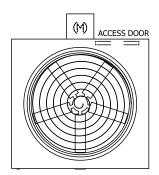

## NOTES:

- 1. (M)- FAN MOTOR LOCATION
- 2. HÉAVIEST SECTION IS UPPER SECTION
- 3. MPT DENOTES MALE PIPE THREAD FPT DENOTES FEMALE PIPE THREAD BFW DENOTES BEVELED FOR WELDING GVD DENOTES GROOVED FLG DENOTES FLANGE
- 4. +UNIT WEIGHT DOES NOT INCLUDE ACCESSORIES (SEE ACCESSORY DRAWINGS)
- 5. MAKE-UP WATER PRESSURE 20 psi MIN [137 kPa], 50 psi MAX [344 kPa]
- 3/4" [19MM] DIA. MÖUNTING HOLES. REFER TO RECOMENDED STEEL SUPPORT DRAWING.
- 7. DIMENSIONS LISTED AS FOLLOWS: ENGLISH FT-IN [METRIC] [mm]