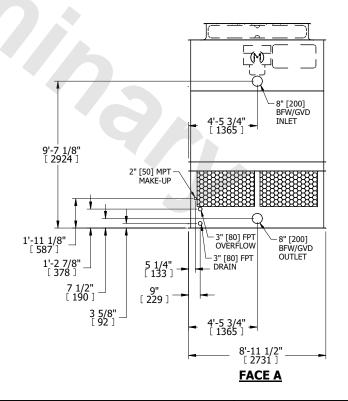

## NOTES:

- 1. (M)- FAN MOTOR LOCATION
- 2. HÉAVIEST SECTION IS UPPER SECTION
- 3. MPT DENOTES MALE PIPE THREAD FPT DENOTES FEMALE PIPE THREAD BFW DENOTES BEVELED FOR WELDING GVD DENOTES GROOVED FLG DENOTES FLANGE
- 4. +UNIT WEIGHT DOES NOT INCLUDE ACCESSORIES (SEE ACCESSORY DRAWINGS)
- 5. MAKE-UP WATER PRESSURE 20 psi MIN [137 kPa], 50 psi MAX [344 kPa]
- 3/4" [19MM] DIA. MÖUNTING HOLES. REFER TO RECOMENDED STEEL SUPPORT DRAWING.
- 7. DIMENSIONS LISTED AS FOLLOWS: ENGLISH FT-IN [METRIC] [mm]

## FACE C

**FACE D** 

**FACE A** 

SHIPPING WEIGHT 4830 lbs+ [2195] kg+ OPERATING WEIGHT

7670 lbs+ [3480] kg+

HEAVIEST SECTION WEIGHT

3390 lbs+ [1540] kg+

NO. OF SHIPPING SECTIONS