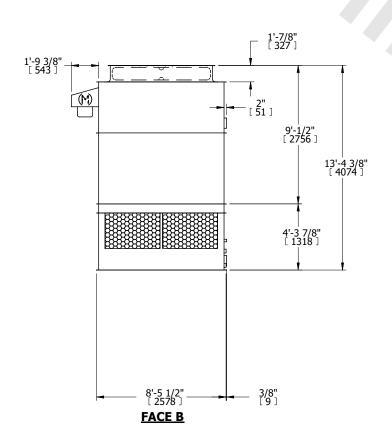

## NOTES:

- 1. (M)- FAN MOTOR LOCATION
- 2. HÉAVIEST SECTION IS UPPER SECTION
- 3. MPT DENOTES MALE PIPE THREAD FPT DENOTES FEMALE PIPE THREAD BFW DENOTES BEVELED FOR WELDING GVD DENOTES GROOVED FLG DENOTES FLANGE
- 4. +UNIT WEIGHT DOES NOT INCLUDE ACCESSORIES (SEE ACCESSORY DRAWINGS)
- 5. MAKE-UP WATER PRESSURE 20 psi MIN [137 kPa], 50 psi MAX [344 kPa]
- 3/4" [19MM] DIA. MÖUNTING HOLES. REFER TO RECOMENDED STEEL SUPPORT DRAWING.
- 7. DIMENSIONS LISTED AS FOLLOWS: ENGLISH FT-IN [METRIC] [mm]

## FACE C

**FACE D** 

**FACE A** 

SHIPPING WEIGHT 4830 lbs+ [2195] kg+ OPERATING WEIGHT

7670 lbs+ [3480] kg+

HEAVIEST SECTION WEIGHT

3390 lbs+ [1540] kg+

NO. OF SHIPPING SECTIONS