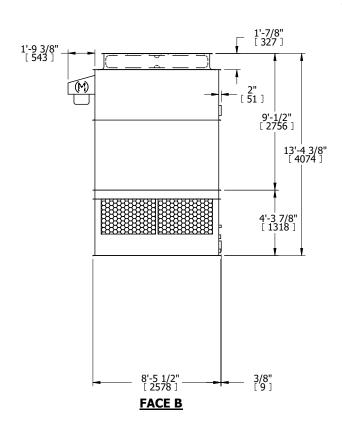

## NOTES:

- 1. (M)- FAN MOTOR LOCATION
- 2. HÉAVIEST SECTION IS UPPER SECTION
- 3. MPT DENOTES MALE PIPE THREAD FPT DENOTES FEMALE PIPE THREAD BFW DENOTES BEVELED FOR WELDING GVD DENOTES GROOVED FLG DENOTES FLANGE
- 4. +UNIT WEIGHT DOES NOT INCLUDE ACCESSORIES (SEE ACCESSORY DRAWINGS)
- 5. MAKE-UP WATER PRESSURE 20 psi MIN [137 kPa], 50 psi MAX [344 kPa]
- 6. 3/4" [19MM] DIA. MÖUNTING HOLES. REFER TO RECOMENDED STEEL SUPPORT DRAWING.
- 7. DIMENSIONS LISTED AS FOLLOWS: ENGLISH FT-IN [METRIC] [mm]

FACE B
PLAN VIEW

**FACE D** 