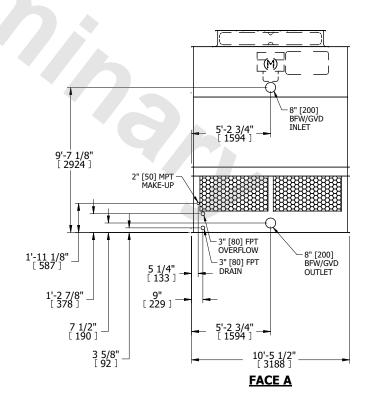

## NOTES:

- 1. (M)- FAN MOTOR LOCATION
- 2. HÉAVIEST SECTION IS UPPER SECTION
- 3. MPT DENOTES MALE PIPE THREAD FPT DENOTES FEMALE PIPE THREAD BFW DENOTES BEVELED FOR WELDING GVD DENOTES GROOVED FLG DENOTES FLANGE
- 4. +UNIT WEIGHT DOES NOT INCLUDE ACCESSORIES (SEE ACCESSORY DRAWINGS)
- 5. MAKE-UP WATER PRESSURE 20 psi MIN [137 kPa], 50 psi MAX [344 kPa]
- 6. 3/4" [19MM] DIA. MÖUNTING HOLES. REFER TO RECOMENDED STEEL SUPPORT DRAWING.
- 7. DIMENSIONS LISTED AS FOLLOWS: ENGLISH FT-IN [METRIC] [mm]

## **FACE A**

SHIPPING WEIGHT 5470 lbs+ [2485] kg+ OPERATING WEIGHT 8770 lbs+ [3980] kg+ HEAVIEST SECTION WEIGHT 3870 lbs+ [1760] kg+ NO. OF SHIPPING SECTIONS 2 DRAWN BY: JLG