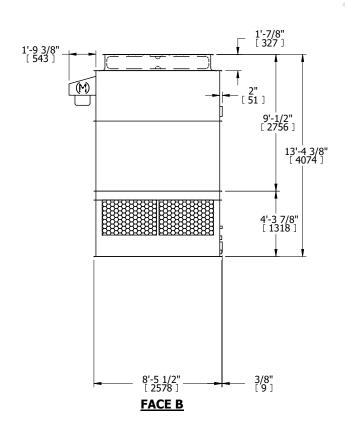

## NOTES:

- 1. (M)- FAN MOTOR LOCATION
- 2. HEAVIEST SECTION IS UPPER SECTION
- 3. MPT DENOTES MALE PIPE THREAD FPT DENOTES FEMALE PIPE THREAD BFW DENOTES BEVELED FOR WELDING GVD DENOTES GROOVED FLG DENOTES FLANGE
- 4. +UNIT WEIGHT DOES NOT INCLUDE ACCESSORIES (SEE ACCESSORY DRAWINGS)
- 5. MAKE-UP WATER PRESSURE 20 psi MIN [137 kPa], 50 psi MAX [344 kPa]
- 6. 3/4" [19MM] DIA. MÖUNTING HOLES. REFER TO RECOMENDED STEEL SUPPORT DRAWING.
- 7. DIMENSIONS LISTED AS FOLLOWS: ENGLISH FT-IN [METRIC] [mm]

## FACE B

**FACE D** 

## **FACE A**

SHIPPING WEIGHT 5550 lbs+ [2520] kg+ OPERATING WEIGHT 8850 lbs+ [4015] kg+ HEAVIEST SECTION WEIGHT 3950 lbs+ [1795] kg+ NO. OF SHIPPING SECTIONS 2 DRAWN BY: JLG