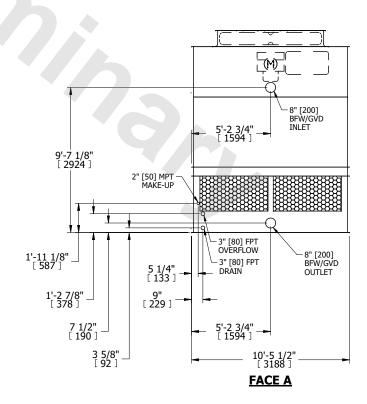

## NOTES:

- 1. (M)- FAN MOTOR LOCATION
- 2. HEAVIEST SECTION IS UPPER SECTION
- 3. MPT DENOTES MALE PIPE THREAD FPT DENOTES FEMALE PIPE THREAD BFW DENOTES BEVELED FOR WELDING GVD DENOTES GROOVED FLG DENOTES FLANGE
- 4. +UNIT WEIGHT DOES NOT INCLUDE ACCESSORIES (SEE ACCESSORY DRAWINGS)
- 5. MAKE-UP WATER PRESSURE 20 psi MIN [137 kPa], 50 psi MAX [344 kPa]
- 6. 3/4" [19MM] DIA. MÖUNTING HOLES. REFER TO RECOMENDED STEEL SUPPORT DRAWING.
- 7. DIMENSIONS LISTED AS FOLLOWS: ENGLISH FT-IN [METRIC] [mm]

## **FACE A**

SHIPPING WEIGHT 5550 lbs+ [2520] kg+ OPERATING WEIGHT 8850 lbs+ [4015] kg+ HEAVIEST SECTION WEIGHT 3950 lbs+ [1795] kg+ NO. OF SHIPPING SECTIONS 2 DRAWN BY: JLG