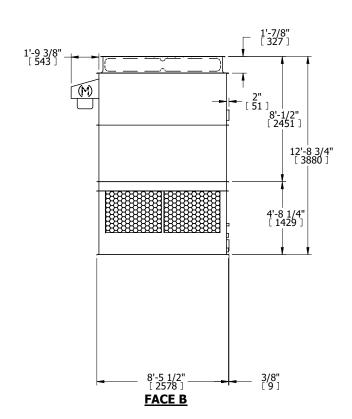

## NOTES:

- 1. (M)- FAN MOTOR LOCATION
- 2. HÉAVIEST SECTION IS UPPER SECTION
- 3. MPT DENOTES MALE PIPE THREAD FPT DENOTES FEMALE PIPE THREAD BFW DENOTES BEVELED FOR WELDING GVD DENOTES GROOVED FLG DENOTES FLANGE
- 4. +UNIT WEIGHT DOES NOT INCLUDE ACCESSORIES (SEE ACCESSORY DRAWINGS)
- 5. 3/4" [19MM] DIA. MOUNTING HOLES. REFER TO RECOMENDED STEEL SUPPORT DRAWING.
- 6. DIMENSIONS LISTED AS FOLLOWS:

ENGLISH FT-IN [METRIC] [mm]

## FACE B

FACE D