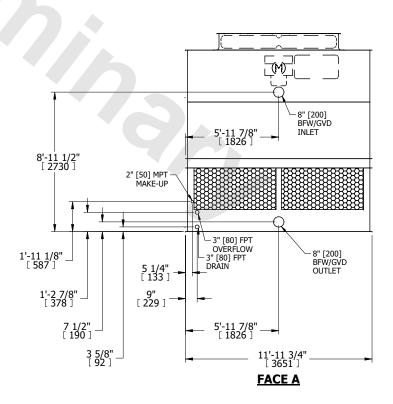

## NOTES:

- 1. (M)- FAN MOTOR LOCATION
- 2. HÉAVIEST SECTION IS UPPER SECTION
- 3. MPT DENOTES MALE PIPE THREAD FPT DENOTES FEMALE PIPE THREAD BFW DENOTES BEVELED FOR WELDING GVD DENOTES GROOVED FLG DENOTES FLANGE
- 4. +UNIT WEIGHT DOES NOT INCLUDE ACCESSORIES (SEE ACCESSORY DRAWINGS)
- 5. 3/4" [19MM] DIA. MOUNTING HOLES. REFER TO RECOMENDED STEEL SUPPORT DRAWING.
- 6. DIMENSIONS LISTED AS FOLLOWS:

ENGLISH FT-IN [METRIC] [mm]

## **FACE A**

SHIPPING WEIGHT 5660 lbs+ [2570] kg+ OPERATING WEIGHT 9520 lbs+ [4320] kg+ HEAVIEST SECTION WEIGHT 3900 lbs+ [1770] kg+ NO. OF SHIPPING SECTIONS 2 DRAWN BY: JLG