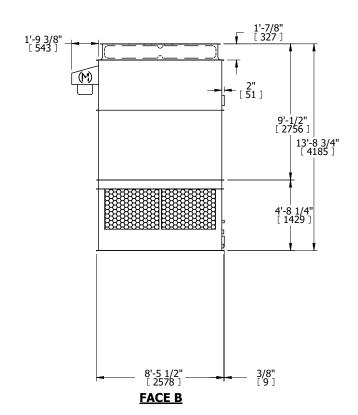

## NOTES:

- 1. (M)- FAN MOTOR LOCATION
- 2. HÉAVIEST SECTION IS UPPER SECTION
- 3. MPT DENOTES MALE PIPE THREAD FPT DENOTES FEMALE PIPE THREAD BFW DENOTES BEVELED FOR WELDING GVD DENOTES GROOVED FLG DENOTES FLANGE
- 4. +UNIT WEIGHT DOES NOT INCLUDE ACCESSORIES (SEE ACCESSORY DRAWINGS)
- 5. MAKE-UP WATER PRESSURE
  20 psi MIN [137 kPa], 50 psi MAX [344 kPa]
- 6. 3/4" [19MM] DIA. MOUNTING HOLES. REFER TO RECOMENDED STEEL SUPPORT DRAWING.
- 7. DIMENSIONS LISTED AS FOLLOWS: ENGLISH FT-IN [METRIC] [mm]

FACE B

**FACE D** 