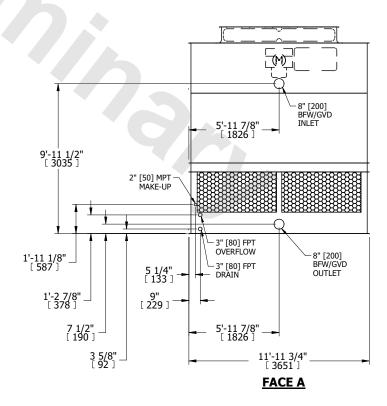

## NOTES:

- 1. (M)- FAN MOTOR LOCATION
- 2. HÉAVIEST SECTION IS UPPER SECTION
- 3. MPT DENOTES MALE PIPE THREAD FPT DENOTES FEMALE PIPE THREAD BFW DENOTES BEVELED FOR WELDING GVD DENOTES GROOVED FLG DENOTES FLANGE
- 4. +UNIT WEIGHT DOES NOT INCLUDE ACCESSORIES (SEE ACCESSORY DRAWINGS)
- 5. MAKE-UP WATER PRESSURE
  20 psi MIN [137 kPa], 50 psi MAX [344 kPa]
- 6. 3/4" [19MM] DIA. MOUNTING HOLES. REFER TO RECOMENDED STEEL SUPPORT DRAWING.
- 7. DIMENSIONS LISTED AS FOLLOWS: ENGLISH FT-IN [METRIC] [mm]

## **FACE A**

SHIPPING WEIGHT 6090 lbs+ [2765] kg+

OPERATING WEIGHT

9950 lbs+ [4515] kg+

HEAVIEST SECTION WEIGHT

4330 lbs+ [1965] kg+

NO. OF SHIPPING SECTIONS

DRAWN BY: JLG