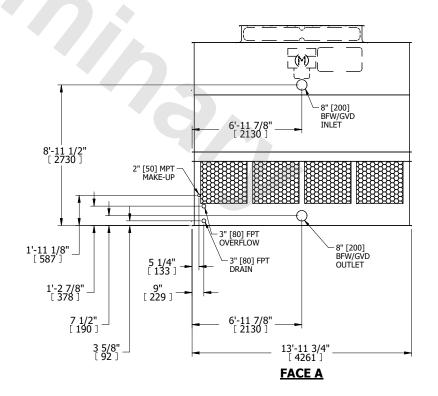

## NOTES:

- 1. (M)- FAN MOTOR LOCATION
- 2. HÉAVIEST SECTION IS UPPER SECTION
- 3. MPT DENOTES MALE PIPE THREAD FPT DENOTES FEMALE PIPE THREAD BFW DENOTES BEVELED FOR WELDING GVD DENOTES GROOVED FLG DENOTES FLANGE
- 4. +UNIT WEIGHT DOES NOT INCLUDE ACCESSORIES (SEE ACCESSORY DRAWINGS)
- 5. MAKE-UP WATER PRESSURE 20 psi MIN [137 kPa], 50 psi MAX [344 kPa]
- 6. 3/4" [19MM] DIA. MOUNTING HOLES. REFER TO RECOMENDED STEEL SUPPORT DRAWING.
- 7. DIMENSIONS LISTED AS FOLLOWS: ENGLISH FT-IN [METRIC] [mm]

## **FACE A**

SHIPPING WEIGHT 6170 lbs+ [2800] kg+ OPERATING WEIGHT

10680 lbs+ [4845] kg+

HEAVIEST SECTION WEIGHT

4120 lbs+ [1870] kg+

NO. OF SHIPPING SECTIONS

DRAWN BY: JLG