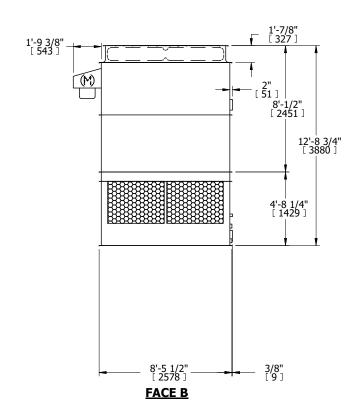

## NOTES:

- 1. (M)- FAN MOTOR LOCATION
- 2. HÉAVIEST SECTION IS UPPER SECTION
- 3. MPT DENOTES MALE PIPE THREAD FPT DENOTES FEMALE PIPE THREAD BFW DENOTES BEVELED FOR WELDING GVD DENOTES GROOVED FLG DENOTES FLANGE
- 4. +UNIT WEIGHT DOES NOT INCLUDE ACCESSORIES (SEE ACCESSORY DRAWINGS)
- 5. MAKE-UP WATER PRESSURE 20 psi MIN [137 kPa], 50 psi MAX [344 kPa]
- 6. 3/4" [19MM] DIA. MOUNTING HOLES. REFER TO RECOMENDED STEEL SUPPORT DRAWING.
- 7. DIMENSIONS LISTED AS FOLLOWS: ENGLISH FT-IN [METRIC] [mm]