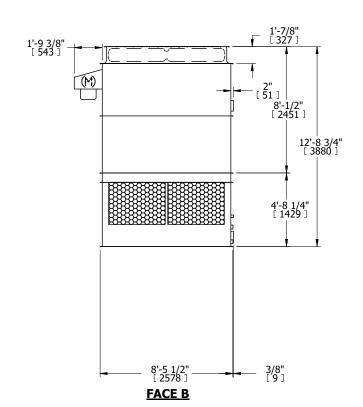

## NOTES:

- 1. (M)- FAN MOTOR LOCATION
- 2. HÉAVIEST SECTION IS UPPER SECTION
- 3. MPT DENOTES MALE PIPE THREAD FPT DENOTES FEMALE PIPE THREAD BFW DENOTES BEVELED FOR WELDING GVD DENOTES GROOVED FLG DENOTES FLANGE
- 4. +UNIT WEIGHT DOES NOT INCLUDE ACCESSORIES (SEE ACCESSORY DRAWINGS)
- 5. MAKE-UP WATER PRESSURE 20 psi MIN [137 kPa], 50 psi MAX [344 kPa]
- 6. 3/4" [19MM] DIA. MOUNTING HOLES. REFER TO RECOMENDED STEEL SUPPORT DRAWING.
- 7. DIMENSIONS LISTED AS FOLLOWS: ENGLISH FT-IN [METRIC] [mm]