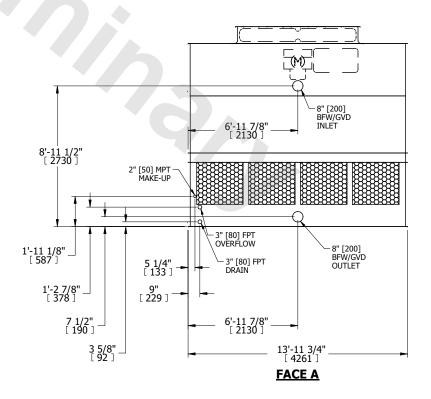

## NOTES:

- 1. (M)- FAN MOTOR LOCATION
- 2. HÉAVIEST SECTION IS UPPER SECTION
- 3. MPT DENOTES MALE PIPE THREAD FPT DENOTES FEMALE PIPE THREAD BFW DENOTES BEVELED FOR WELDING GVD DENOTES GROOVED FLG DENOTES FLANGE
- 4. +UNIT WEIGHT DOES NOT INCLUDE ACCESSORIES (SEE ACCESSORY DRAWINGS)
- 5. MAKE-UP WATER PRESSURE 20 psi MIN [137 kPa], 50 psi MAX [344 kPa]
- 6. 3/4" [19MM] DIA. MOUNTING HOLES. REFER TO RECOMENDED STEEL SUPPORT DRAWING.
- 7. DIMENSIONS LISTED AS FOLLOWS: ENGLISH FT-IN [METRIC] [mm]

## **FACE A**

 
 SHIPPING WEIGHT
 6290 lbs+ [2855] kg+
 OPERATING WEIGHT
 10800 lbs+ [4900] kg+
 HEAVIEST SECTION WEIGHT
 4240 lbs+ [1925] kg+

NO. OF SHIPPING SECTIONS

DRAWN BY: JLG