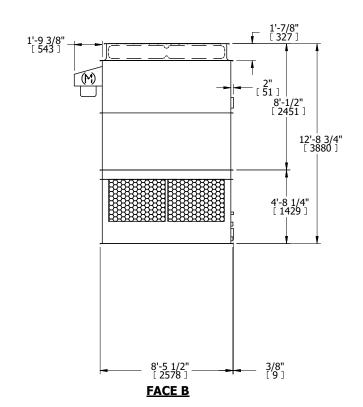

## NOTES:

- 1. (M)- FAN MOTOR LOCATION
- 2. HÉAVIEST SECTION IS UPPER SECTION
- 3. MPT DENOTES MALE PIPE THREAD FPT DENOTES FEMALE PIPE THREAD BFW DENOTES BEVELED FOR WELDING GVD DENOTES GROOVED FLG DENOTES FLANGE
- 4. +UNIT WEIGHT DOES NOT INCLUDE ACCESSORIES (SEE ACCESSORY DRAWINGS)
- 5. MAKE-UP WATER PRESSURE 20 psi MIN [137 kPa], 50 psi MAX [344 kPa]
- 6. 3/4" [19MM] DIA. MOUNTING HOLES. REFER TO RECOMENDED STEEL SUPPORT DRAWING.
- 7. DIMENSIONS LISTED AS FOLLOWS: ENGLISH FT-IN [METRIC] [mm]