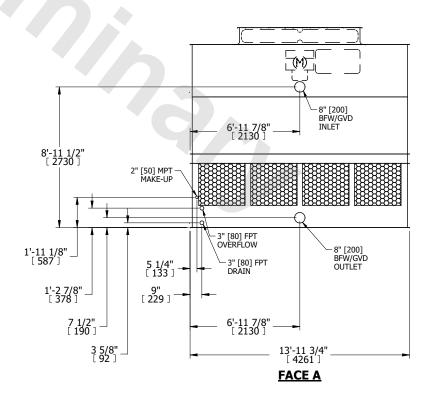

## NOTES:

- 1. (M)- FAN MOTOR LOCATION
- 2. HÉAVIEST SECTION IS UPPER SECTION
- 3. MPT DENOTES MALE PIPE THREAD FPT DENOTES FEMALE PIPE THREAD BFW DENOTES BEVELED FOR WELDING GVD DENOTES GROOVED FLG DENOTES FLANGE
- 4. +UNIT WEIGHT DOES NOT INCLUDE ACCESSORIES (SEE ACCESSORY DRAWINGS)
- 5. MAKE-UP WATER PRESSURE 20 psi MIN [137 kPa], 50 psi MAX [344 kPa]
- 6. 3/4" [19MM] DIA. MOUNTING HOLES. REFER TO RECOMENDED STEEL SUPPORT DRAWING.
- 7. DIMENSIONS LISTED AS FOLLOWS: ENGLISH FT-IN [METRIC] [mm]

## **FACE A**

SHIPPING WEIGHT 6310 lbs+ [2865] kg+ OPERATING WEIGHT 10820 lbs+ [4910] kg+ HEAVIEST SECTION WEIGHT

EAVIEST SECTION 4260 lbs+ [1935] kg+

NO. OF SHIPPING SECTIONS

DRAWN BY: JLG